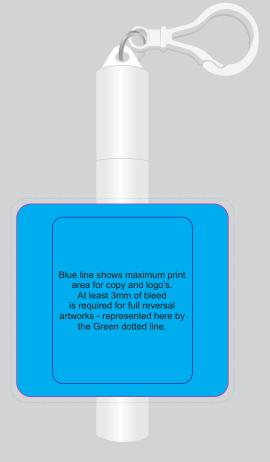

Maximum label size: 56mmL x 51mmH

Maximum Print Size for Text & Copy: 37mmL x 44mmH

**Actual Print Size:** 

Pink line shows max label size and is not printed.

Printed onto white label.

| INTERNAL US | E ONLY    |          |          |    |              | INT:    |
|-------------|-----------|----------|----------|----|--------------|---------|
| QC Code:    | New Pte # | Info:    |          | Q: | Ctns:        | Wt(kg): |
| PP:         | Prt Int:  | Prep:    |          | S: | D:           |         |
| Rpt Ord:    | Rpt Pte # | Cat:     |          | E: | Ctns:        | Wt(kg): |
| Splt: Y/N   | Mach:     | U/P Int: | R/P Int: | R: | D:           |         |
| Courier:    |           |          |          |    | Total Wt(kg) |         |