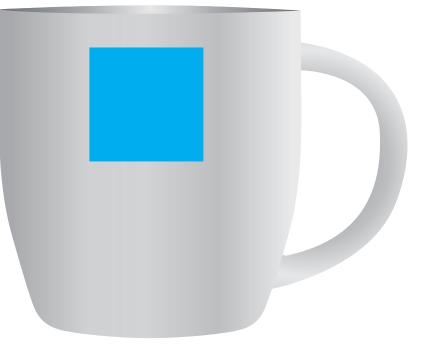

Product Code Description Item Colour/s Quantity Decoration Type

: LL8650 : Mixed Eclairs in Stainless Steel Double Wall Curved Mug : Silver/Mixed

: Laser Engraved

### NOTE

Rectangular/Square designs may appear distorted as mug is curved

Maximum laser engraving area: 30mmL x 30mmH Actual laser engraving Size:

| INTERNAL USE ONLY |           |          |          |      |               | INT:      |
|-------------------|-----------|----------|----------|------|---------------|-----------|
| QC Code:          | New Pte # | Info:    |          | Q:   | Ctns:         | _Wt(kg):  |
| PP:               | Prt Int:  | Prep:    |          | S:   | D:            |           |
| Rpt Ord:          | Rpt Pte # | Cat:     |          | E:   | Ctns:         | _ Wt(kg): |
| Splt: Y/N         | Mach:     | U/P Int: | R/P Int: | _ R: | D:            |           |
| Courier:          |           |          |          |      | Total Wt(kg): |           |