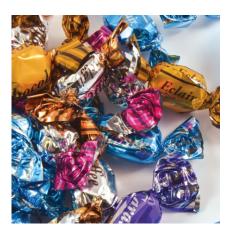

### **ARTWORK FOR APPROVAL**

IMPORTANT: This drawing is for approximate print positional purposes only. It is not intended to be an exact scale or detailed representation of the product. Colour proofs are to be used as a guide only and not a true representation of true product or print colour. If item colours are important, order a sample from our current shipment. Order # Proof #1 Date 00/00/00

Product Code Description Item Colour/s Quantity Decoration Type

: LL8650 : Mixed Eclairs in Stainless Steel Double Wall Curved Mug : Silver/Mixed

: Laser Engraved

# Fill - Mixed Eclairs



## STATUTORY INGREDIENTS PLEASE CHECK YOUR DETAILS

Ingredients label: 45mmL x 45mmH White paper with black print packed into gift box.





materials its possible laser engraving results will vary from time to time and this is considered normal.

### PLEASE NOTE

This item is not suitable for use in dishwashers

### NOTE

Rectangular/Square designs may appear distorted as mug is curved



Maximum laser engraving area: 30mmL x 30mmH Actual laser engraving Size:

| INTERNAL USE ONLY |           |          |          |      |               | INT:      |
|-------------------|-----------|----------|----------|------|---------------|-----------|
| QC Code:          | New Pte # | Info:    |          | Q:   | Ctns:         | _Wt(kg):  |
| PP:               | Prt Int:  | Prep:    |          | S: