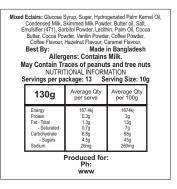

## STATUTORY INGREDIENTS PLEASE CHECK YOUR DETAILS

Ingredients label: 45mmL x 45mmH White paper with black print packed into gift box.

materials its possible laser engraving results will vary from time to time and this is considered normal.