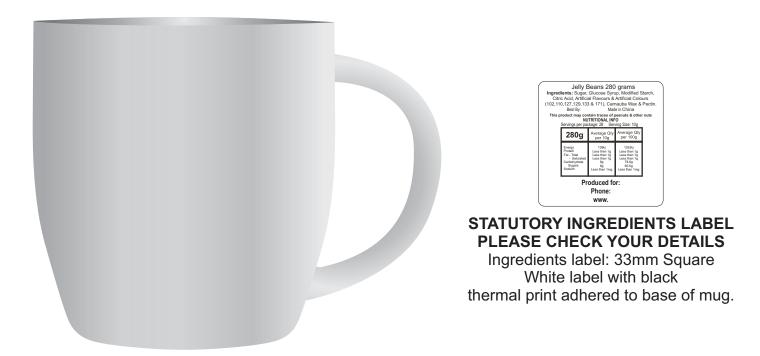

Product Code : Description : Item Colour/s : Jelly Bean Colour/s : Quantity : Decoration Type :

: LL8645 : Corporate Colour Mini Jelly Beans in Stainless Steel Curved Mug : Silver

: Undecorated

Jelly bean shades can vary between shipments. Request sample of latest shipment if colours are important.