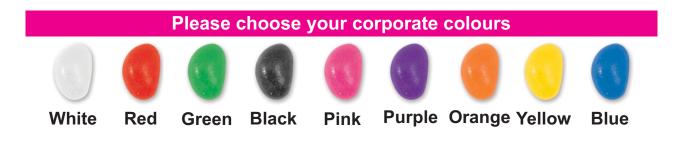

Product Code : Description : Item Colour/s : Jelly Bean Colour/s : Quantity : Decoration Type :

: LL8645 : Corporate Colour Mini Jelly Beans in Stainless Steel Curved Mug : Silver

: Undecorated

Jelly bean shades can vary between shipments. Request sample of latest shipment if colours are important.