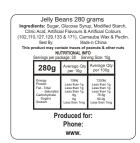

## STATUTORY INGREDIENTS LABEL PLEASE CHECK YOUR DETAILS

Ingredients label: 33mm Square
White label with black
thermal print adhered to base of mug.

Maximum print area: 30mmL x 30mmH

Actual print size:

| INTERNAL USE ONLY |           |          |          |    |               | INT:      |
|-------------------|-----------|----------|----------|----|---------------|-----------|
| QC Code:          | New Pte # | Info:    |          | Q: | Ctns:         | _Wt(kg):  |
| PP:               | Prt Int:  | Prep:    |          | S: | D:            |           |
| Rpt Ord:          | Rpt Pte # | Cat:     |          | E: | Ctns:         | _ Wt(kg): |
| Splt: Y/N         | Mach:     | U/P Int: | R/P Int: | R: | D:            |           |
| Courier:          |           |          |          |    | Total Wt(kg): |           |