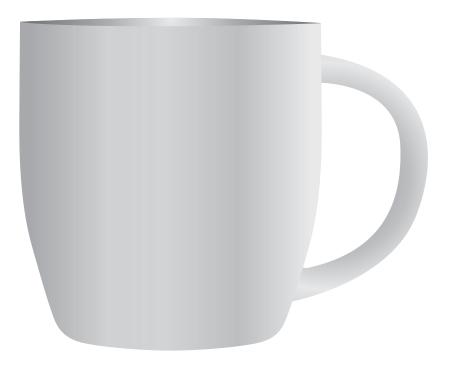

Order #
Proof #1
Date 00/00/00

Product Code : LL8643

Description : Assorted Colour Mini Jelly Beans in Stainless Steel Curved Mug

Item Colour/s : Silver
Jelly Bean Colour/s: Assorted

**Quantity** :

**Decoration Type**: Undecorated

## PLEASE NOTE THIS ITEM IS NOT SUITABLE FOR USE IN DISHWASHERS