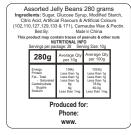

## STATUTORY INGREDIENTS LABEL PLEASE CHECK YOUR DETAILS

Ingredients label: 33mm Square
White label with black
thermal print adhered to base of mug.

| INTERNAL USE ONLY |           |          |          |    |               | INT:    |
|-------------------|-----------|----------|----------|----|---------------|---------|
| QC Code:          | New Pte # | Info:    |          | Q: | Ctns:         | Wt(kg): |
| PP:               | Prt Int:  | Prep:    |          | S: | D:            |         |
| Rpt Ord:          | Rpt Pte # | Cat:     |          | E: | Ctns:         | Wt(kg): |
| Splt: Y/N         | Mach:     | U/P Int: | R/P Int: | R: | D:            |         |
| Courier:          |           |          |          |    | Total Wt(kg): |         |