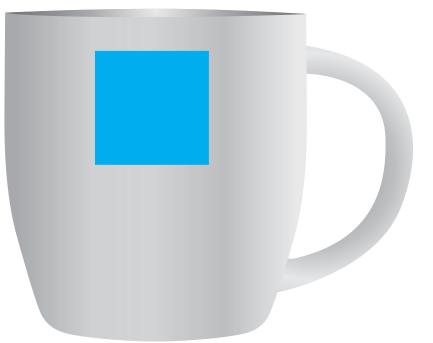

Product Code: LL8643Description: Assorted Colour Mini Jelly Beans in Stainless Steel Curved MugItem Colour/s: SilverJelly Bean Colour/s: AssortedQuantity:Decoration Type: Laser Engraved

Jelly bean shades can vary between shipments. Request sample of latest shipment if colours are important.