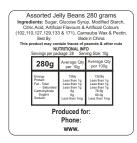

STATUTORY INGREDIENTS LABEL PLEASE CHECK YOUR DETAILS Ingredients label: 33mm Square White label with black thermal print adhered to base of mug.

Maximum print area: 30mmL x 30mmH Actual print size:

| INTERNAL USE ONLY |           |          |          |    |               | INT:      |
|-------------------|-----------|----------|----------|----|---------------|-----------|
| QC Code:          | New Pte # | Info:    |          | Q: | Ctns:         | _Wt(kg):  |
| PP:               | Prt Int:  | Prep:    |          | S: | D:            |           |
| Rpt Ord:          | Rpt Pte # | Cat:     |          | E: | Ctns:         | _ Wt(kg): |
| Splt: Y/N         | Mach:     | U/P Int: | R/P Int: | R: | D:            |           |
| Courier:          |           |          |          |    | Total Wt(kg): |           |