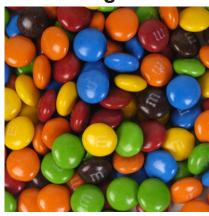

## **IMPORTANT**

Some chipping/break up of M&M's is unavoidable and considered acceptable.

## **PLEASE NOTE**

This item is not suitable for use in dishwashers

Fill: 250g M&M's