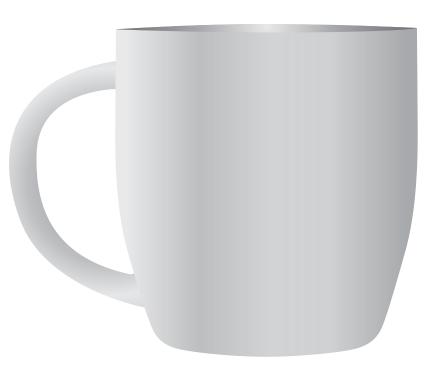

Order # Proof #1 Date 00/00/00

Product Code : LL8641

Description : M&M's in Stainless Steel Double Wall Curved Mug

Item Colour/s : Silver/Assorted

Quantity :

**Decoration Type : Undecorated** 