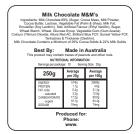

## STATUTORY INGREDIENT LABEL PLEASE CHECK YOUR DETAILS

Ingredients label: 33mmL x 33mmH
White Label with Black
Print adhered to base

| INTERNAL USE ONLY |           |          |          |    |               | INT:    |
|-------------------|-----------|----------|----------|----|---------------|---------|
| QC Code:          | New Pte # | Info:    |          | Q: | Ctns:         | Wt(kg): |
| PP:               | Prt Int:  | Prep:    |          | S: | D:            |         |
| Rpt Ord:          | Rpt Pte # | Cat:     |          | E: | Ctns:         | Wt(kg): |
| Splt: Y/N         | Mach:     | U/P Int: | R/P Int: | R: | D:            |         |
| Courier:          |           |          |          |    | Total Wt(kg): |         |