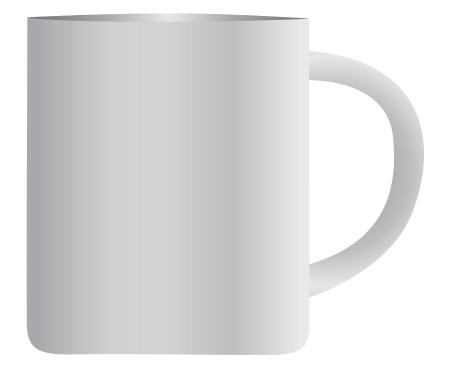

Order #
Proof #1
Date 00/00/00

Product Code : LL8625

Description : Corporate Colour Mini Jelly Beans in Stainless Steel Mug

Item Colour/s : Silver

Jelly Bean Colour/s: Quantity :

**Decoration Type**: Undecorated

## Please choose your corporate colours

White

Red

Green Black

Pink

**Purple Orange Yellow** 

Blue

PLEASE NOTE
THIS ITEM IS NOT SUITABLE FOR USE IN DISHWASHERS