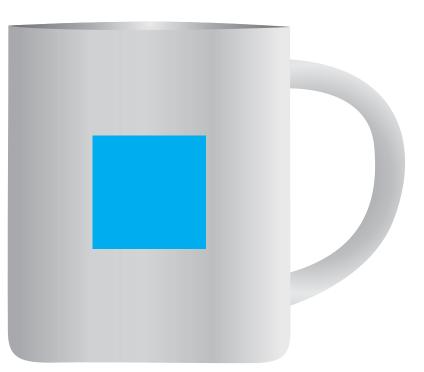

## : LL8625

: Corporate Colour Mini Jelly Beans in Stainless Steel Mug : Silver

## : Laser Engraved

Maximum print area: 30mmL x 30mmH Actual print size:

| INTERNAL USE ONLY |           |          |          |      |               | INT:      |
|-------------------|-----------|----------|----------|------|---------------|-----------|
| QC Code:          | New Pte # | Info:    |          | Q:   | Ctns:         | _Wt(kg):  |
| PP:               | Prt Int:  | Prep:    |          | S:   | D:            |           |
| Rpt Ord:          | Rpt Pte # | Cat:     |          | E:   | Ctns:         | _ Wt(kg): |
| Splt: Y/N         | Mach:     | U/P Int: | R/P Int: | _ R: | D:            |           |
| Courier:          |           |          |          |      | Total Wt(kg): |           |