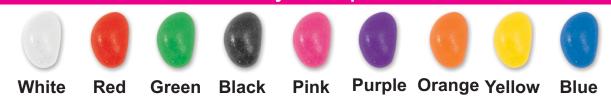

Please choose your corporate colours

THIS ITEM IS NOT SUITABLE FOR USE IN DISHWASHERS

STATUTORY INGREDIENTS LABEL PLEASE CHECK YOUR DETAILS Ingredients label: 33mm Square White label with black

thermal print adhered to base of mug.