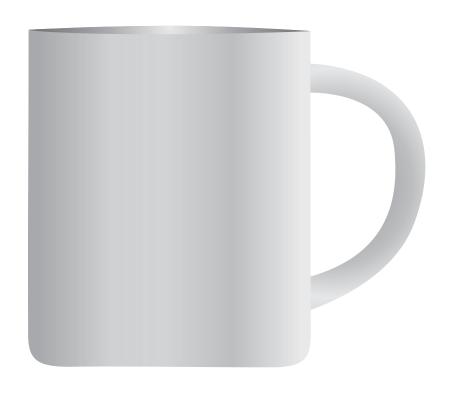

Order #
Proof #1
Date 00/00/00

Product Code : LL8623

Description : Assorted Colour Mini Jelly Beans in Stainless Steel Mug

Item Colour/s : Silver
Jelly Bean Colour/s: Assorted

**Quantity**:

**Decoration Type**: Undecorated

## PLEASE NOTE THIS ITEM IS NOT SUITABLE FOR USE IN DISHWASHERS