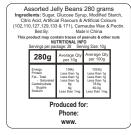

## STATUTORY INGREDIENTS LABEL PLEASE CHECK YOUR DETAILS

Ingredients label: 33mm Square
White label with black
thermal print adhered to base of mug.

| INTERNAL USE ONLY |           |          |          |    |               | INT:      |
|-------------------|-----------|----------|----------|----|---------------|-----------|
| QC Code:          | New Pte # | Info:    |          | Q: | Ctns:         | _Wt(kg):  |
| PP:               | Prt Int:  | Prep:    |          | S: | D:            |           |
| Rpt Ord:          | Rpt Pte # | Cat:     |          | E: | Ctns:         | _ Wt(kg): |
| Splt: Y/N         | Mach:     | U/P Int: | R/P Int: | R: | D:            |           |
| Courier:          |           |          |          |    | Total Wt(kg): |           |