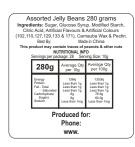

## PLEASE NOTE THIS ITEM IS NOT SUITABLE FOR USE IN DISHWASHERS

STATUTORY INGREDIENTS LABEL PLEASE CHECK YOUR DETAILS Ingredients label: 33mm Square White label with black

thermal print adhered to base of mug.