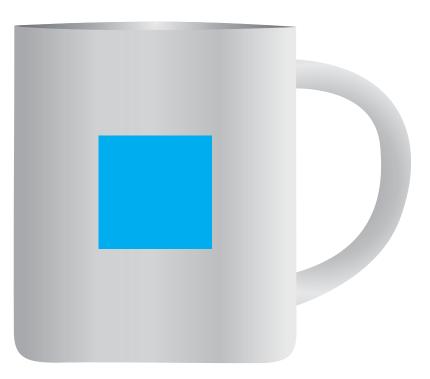

Product Code: LL8623Description: Assorted Colour Mini Jelly Beans in Stainless Steel MugItem Colour/s: SilverJelly Bean Colour/s: AssortedQuantity:Decoration Type: Laser Engraved

Jelly bean shades can vary between shipments. Request sample of latest shipment if colours are important.

## Maximum print area: 30mmL x 30mmH Actual print size:

| INTERNAL USE ONLY |           |                    |    | INT:                      |
|-------------------|-----------|--------------------|----|---------------------------|
| QC Code:          | New Pte # | Info:              | Q: | Ctns:Wt <sub>(kg)</sub> : |
| PP:               | Prt Int:  | Prep:              | S: | D:                        |
| Rpt Ord:          | Rpt Pte # | Cat:               | E: | Ctns:Wt(kg):              |
| Splt: Y/N         | Mach:     | U/P Int: R/P Int:_ | R: | D:                        |
| Courier:          |           |                    |    | Total Wt(kg):             |