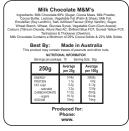

## STATUTORY INGREDIENT LABEL PLEASE CHECK YOUR DETAILS

Ingredients label: 33mmL x 33mmH White Label with Black Print adhered to base

| INTERNAL USE ONLY |           |          |          |    |               | INT:     |
|-------------------|-----------|----------|----------|----|---------------|----------|
| QC Code:          | New Pte # | Info:    |          | Q: | Ctns:         | _Wt(kg): |
| PP:               | Prt Int:  | Prep:    |          | S: | D:            |          |
| Rpt Ord:          | Rpt Pte # | Cat:     |          | E: | Ctns:         | _Wt(kg): |
| Splt: Y/N         | Mach:     | U/P Int: | R/P Int: | R: | D:            |          |
| Courier:          |           |          |          |    | Total Wt(kg): |          |