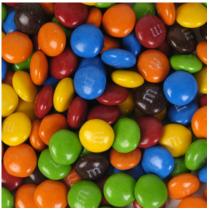

Product Code Description Item Colour/s Quantity Decoration Type : LL8621 : M&M's in Double Wall Stainless Steel Barrel Mug : Silver/Assorted

: Undecorated

IMPORTANT Some chipping/break up of M&M's is unavoidable and considered acceptable.

## Fill: 250g M&M's