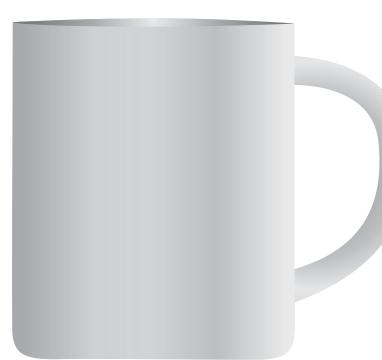

Product Code Description Item Colour/s Quantity Decoration Type : LL8621 : M&M's in Double Wall Stainless Steel Barrel Mug : Silver/Assorted

: Undecorated

IMPORTANT Some chipping/break up of M&M's is unavoidable and considered acceptable.

PLEASE NOTE This item is not suitable for use in dishwashers