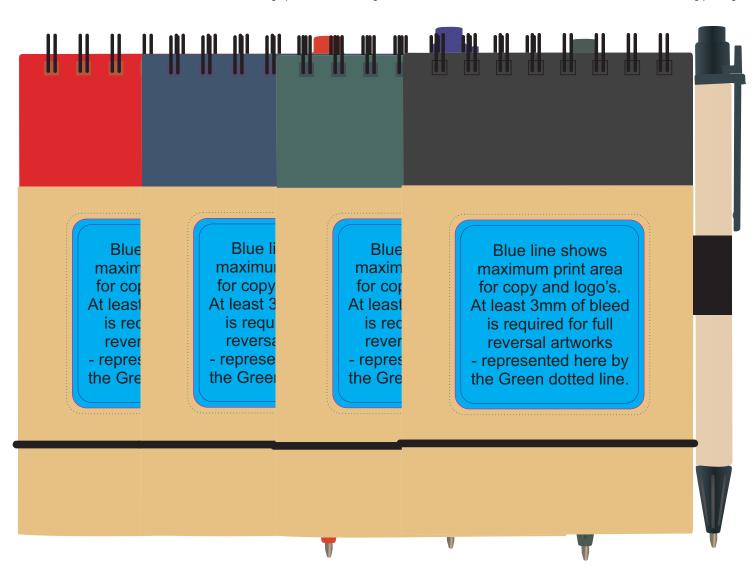

Design position cannot be guaranteed across the entire order, some movement does occur during printing

Maximum Label Size: 50mmL x 50mmH

Actual print size:

Printed onto a white surface.

Pink border shows max label size and is not printed.