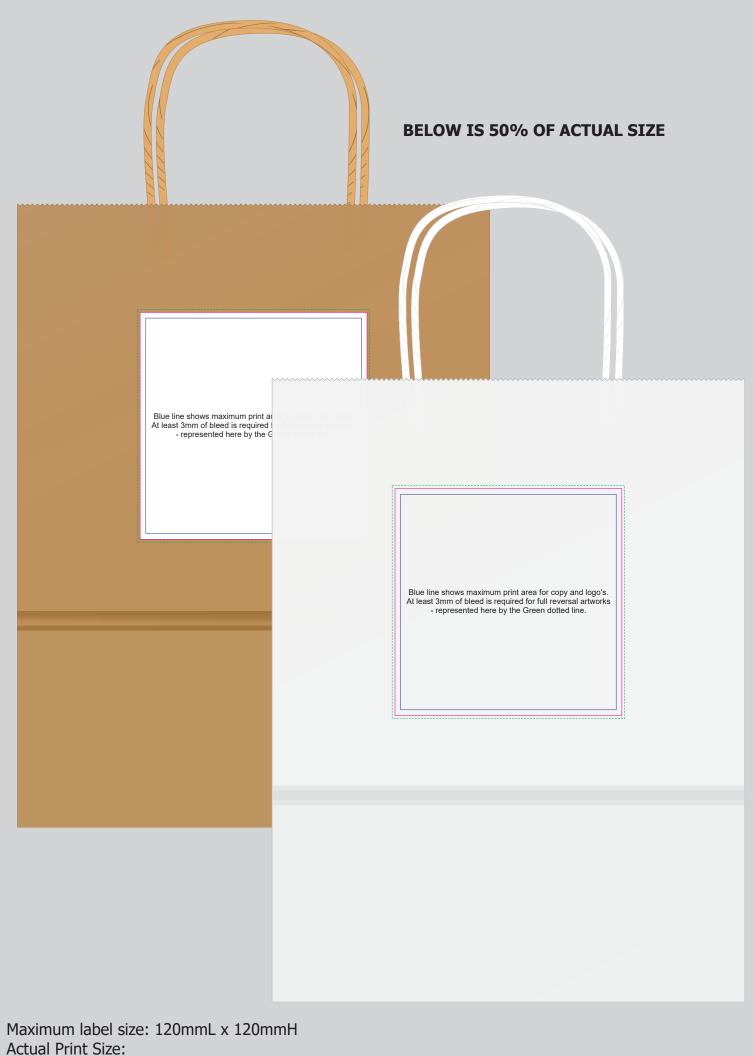

## Pen & notebook packed into bag

Maximum label size: 120mmL x 120mmH Actual Print Size: Pink line shows max label size and is not printed.

Printed onto a white label.

#### **BELOW IS 50% OF ACTUAL SIZE**

Maximum print area: 55mmL x 7mmH Actual print size: