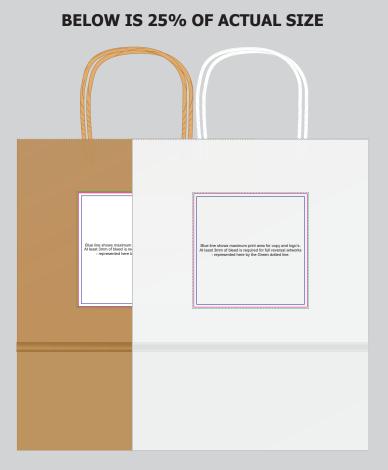

## Pen & notebook packed into bag

Maximum label size: 120mmL x 120mmH Actual Print Size: Pink line shows max label size and is not printed.

Printed onto a white label.