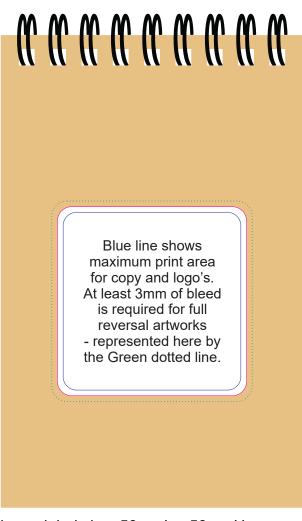

# <u>n n n n n n n n n n n</u>

Maximum label size: 50mmL x 50mmH Actual print size: Printed on white label.

Pink border shows max label size and is not printed

Maximum label size: 50mmL x 50mmH Actual print size: Printed on white label. Pink border shows max label size and is not printed