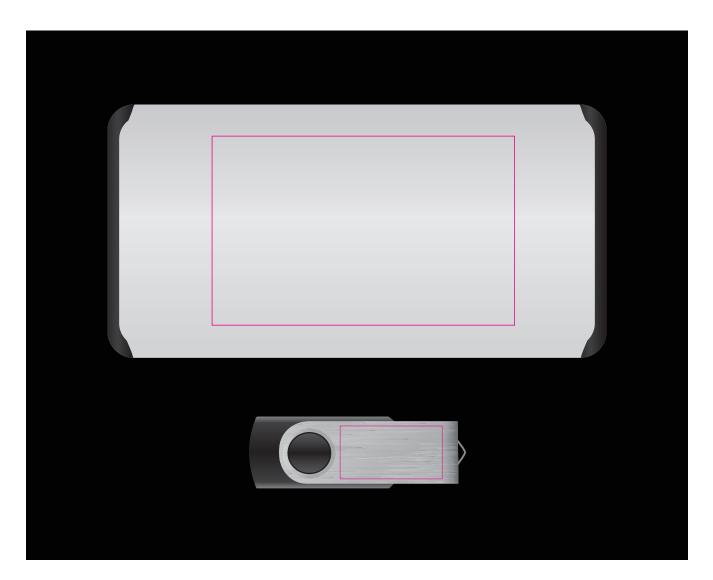

# LL9600 Swivel USB Flash Drive

PLEASE NOTE

Colour of Aluminium shell can vary 10% +/- within the same shipment and is considered acceptable. If colouring is important please ask for a sample from our current shipment

#### LASER ENGRAVING VARIATIONS:

Due to slight variations in the composition of item materials its possible laser engraving results will vary from time to time and this is considered normal. This product laser engraves White/Light Grey