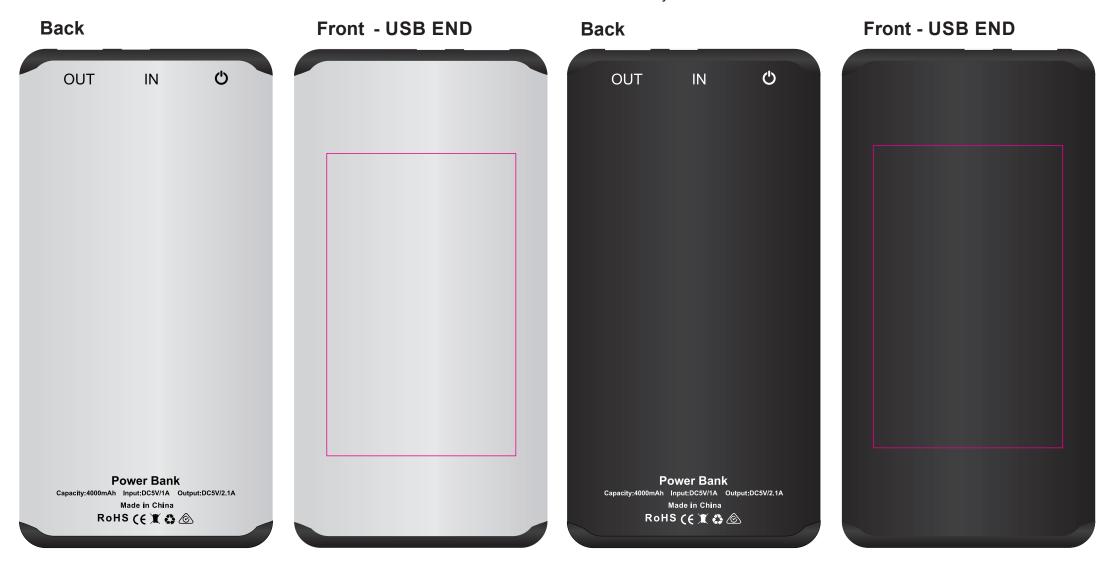

Product Code Description Item Colour/s Quantity Decoration Type Print Colour : LL8276 - LL9204, LL9600, LL826 : Jewel Gift Set - Matrix Power Bank & Swivel Flash Drive : Silver, Black

Decoration Type : Laser Engraved (Power Bank & Flash Drive)

## LASER ENGRAVING

Background colour is silver after laser engraving and will appear subtle.