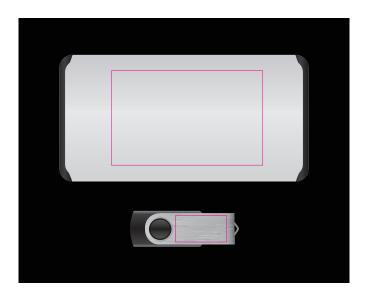

# LI9204 Matrix Power Bank

#### LASER ENGRAVING VARIATIONS:

Due to slight variations in the composition of item materials its possible laser engraving results will vary from time to time and this is considered normal.

Maximum print area: 80mmL x 50mmH Actual print size: