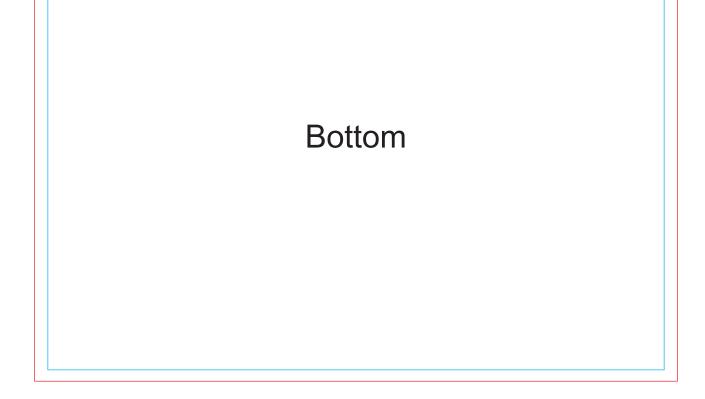

## Below is approx 50% of size

| Оvенар |                                                                                              |  |  |  |  |
|--------|----------------------------------------------------------------------------------------------|--|--|--|--|
|        |                                                                                              |  |  |  |  |
|        |                                                                                              |  |  |  |  |
|        | Back                                                                                         |  |  |  |  |
|        |                                                                                              |  |  |  |  |
|        |                                                                                              |  |  |  |  |
|        |                                                                                              |  |  |  |  |
|        |                                                                                              |  |  |  |  |
|        | Тор                                                                                          |  |  |  |  |
|        |                                                                                              |  |  |  |  |
|        | Yellow outline represents folds.                                                             |  |  |  |  |
| Bl     | ue is the maximum print area for text and logo's.<br>Red line represents maximum print area. |  |  |  |  |
|        | Overlap area when printed will not be visible                                                |  |  |  |  |
|        |                                                                                              |  |  |  |  |
|        |                                                                                              |  |  |  |  |
|        | Front                                                                                        |  |  |  |  |
|        |                                                                                              |  |  |  |  |
|        |                                                                                              |  |  |  |  |
|        |                                                                                              |  |  |  |  |
|        | Bottom                                                                                       |  |  |  |  |
|        |                                                                                              |  |  |  |  |
|        |                                                                                              |  |  |  |  |
|        |                                                                                              |  |  |  |  |

Maximum print area: 170mmL x 388mmH Actual print size: