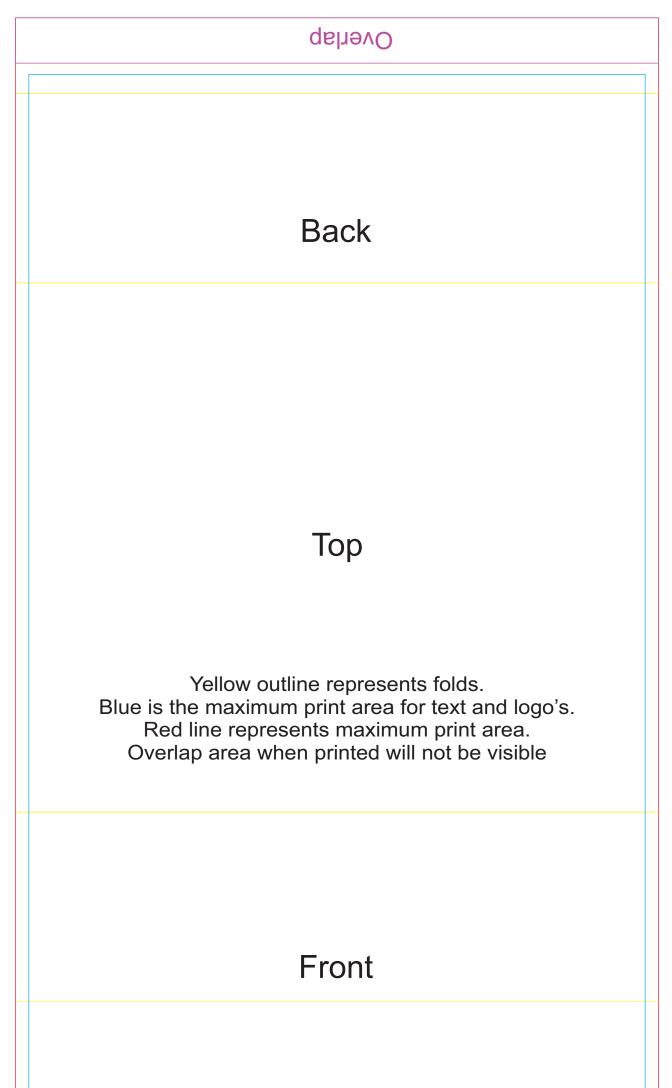

## Below is approx 50% of size

| Оvенар |                                                                                              |  |  |  |  |
|--------|----------------------------------------------------------------------------------------------|--|--|--|--|
|        |                                                                                              |  |  |  |  |
|        |                                                                                              |  |  |  |  |
|        | Back                                                                                         |  |  |  |  |
|        |                                                                                              |  |  |  |  |
|        |                                                                                              |  |  |  |  |
|        |                                                                                              |  |  |  |  |
|        |                                                                                              |  |  |  |  |
|        | Тор                                                                                          |  |  |  |  |
|        |                                                                                              |  |  |  |  |
|        | Yellow outline represents folds.                                                             |  |  |  |  |
| Bl     | ue is the maximum print area for text and logo's.<br>Red line represents maximum print area. |  |  |  |  |
|        | Overlap area when printed will not be visible                                                |  |  |  |  |
|        |                                                                                              |  |  |  |  |
|        |                                                                                              |  |  |  |  |
|        | Front                                                                                        |  |  |  |  |
|        |                                                                                              |  |  |  |  |
|        |                                                                                              |  |  |  |  |
|        |                                                                                              |  |  |  |  |
|        | Bottom                                                                                       |  |  |  |  |
|        |                                                                                              |  |  |  |  |
|        |                                                                                              |  |  |  |  |
|        |                                                                                              |  |  |  |  |

Maximum print area: 170mmL x 388mmH Actual print size: