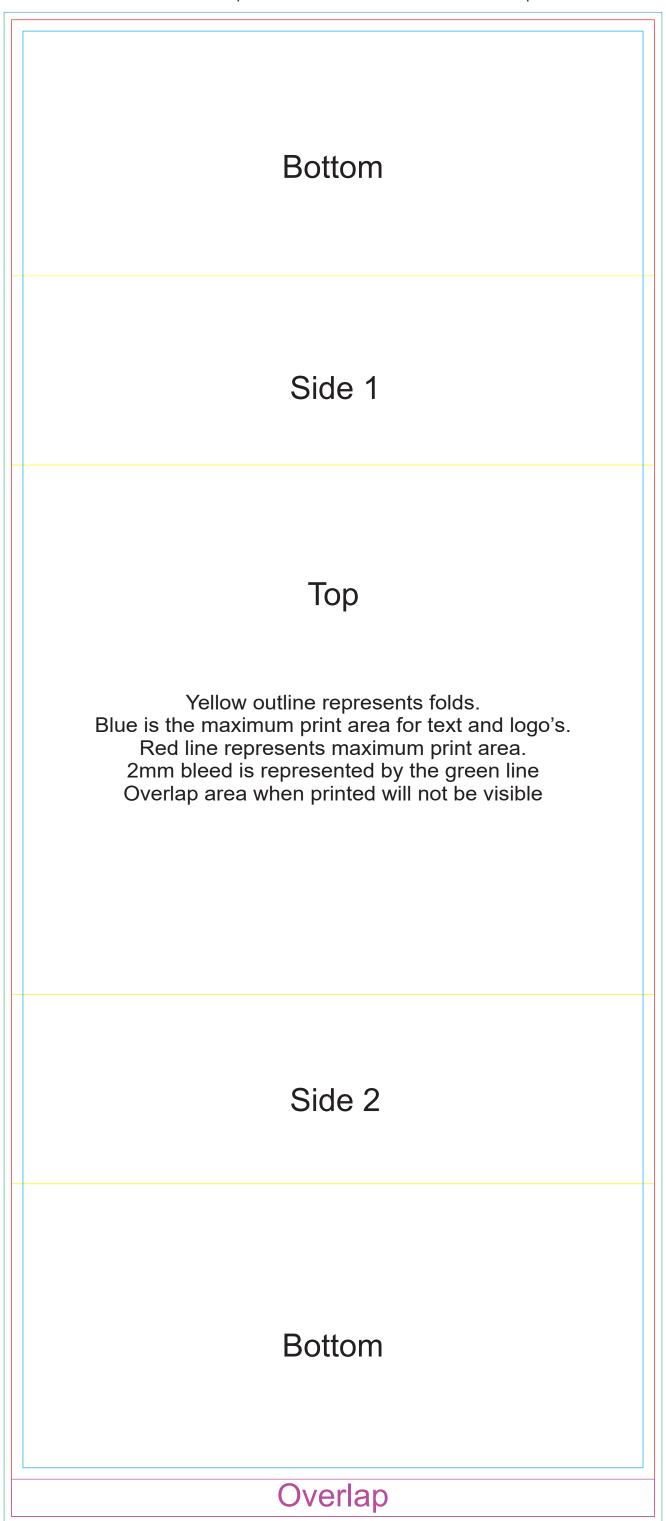

## : Digitally Printed Sleeve

Digitally printed Sleeve Below is approx 40% of size

| Bottom                                                                                                                                                                                                                                   |  |  |  |  |  |  |
|------------------------------------------------------------------------------------------------------------------------------------------------------------------------------------------------------------------------------------------|--|--|--|--|--|--|
| Side 1                                                                                                                                                                                                                                   |  |  |  |  |  |  |
| Top<br>Yellow outline represents folds.<br>Blue is the maximum print area for text and logo's.<br>Red line represents maximum print area.<br>Arm bleed is represented by the green line<br>Overlap area when printed will not be visible |  |  |  |  |  |  |
| Side 2                                                                                                                                                                                                                                   |  |  |  |  |  |  |
| Bottom                                                                                                                                                                                                                                   |  |  |  |  |  |  |
| Overlap                                                                                                                                                                                                                                  |  |  |  |  |  |  |

Maximum print area: 170mmL x 396mmH Actual print size: