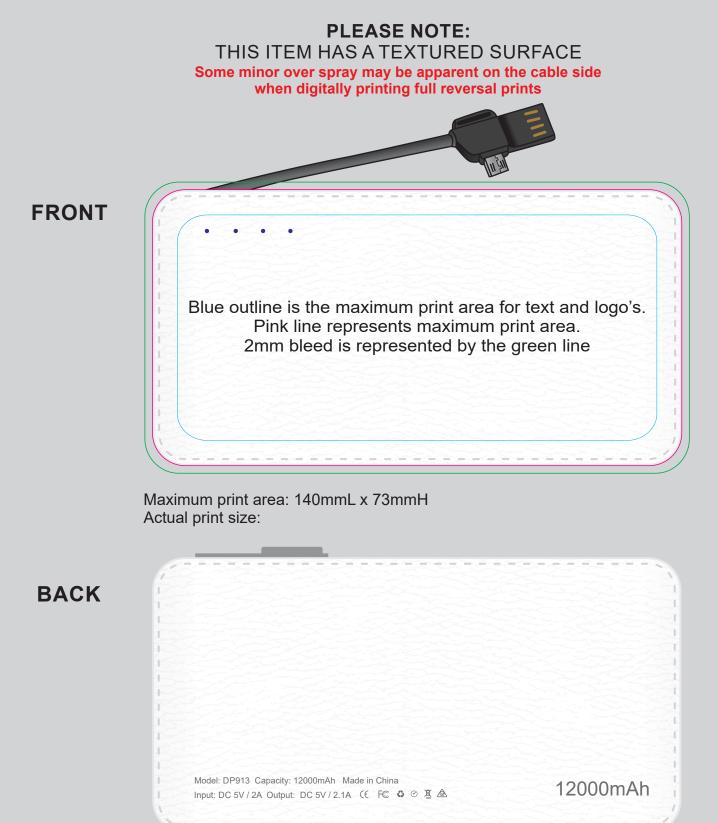

ntone colours will be produced in the closest CMYK colour match possible.

### Example of the product inside the black gift box



# PLEASE SEE NEXT PAGE...

| INTERNAL USE ONLY |           |          |          |    |               | INT:    |
|-------------------|-----------|----------|----------|----|---------------|---------|
| QC Code:          | New Pte # | Info:    |          | Q: | Ctns:         | Wt(kg): |
| PP:               | Prt Int:  | Prep:    |          | S: | D:            |         |
| Rpt Ord:          | Rpt Pte # | Cat:     |          | E: | Ctns:         | Wt(kg): |
| Splt: Y/N         | Mach:     | U/P Int: | R/P Int: | R: | D:            |         |
| Courier:          |           |          |          |    | Total Wt(kg): |         |

#### LL0623 Extreme Power Bank



## LL9600 Swivel USB Flash Drive



Maximum print area: 27mmL x 14mmH Actual print size: