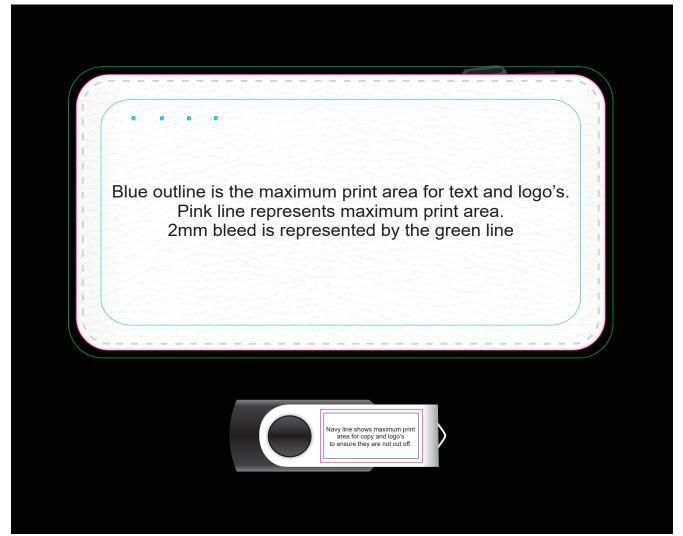

## LL9600 Swivel USB Flash Drive

Maximum print area: 27mmL x 14mmH Actual print size: