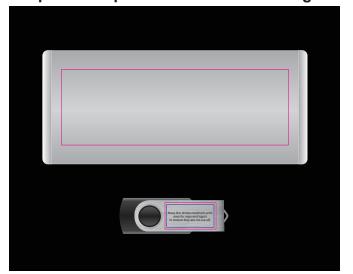

# **LL9600 Swivel USB Flash Drive**

Maximum print area: 27mmL x 14mmH

Actual print size:

Maximum print area: 60mmL x 60mmH Actual print size:

Example of the product inside the black gift box