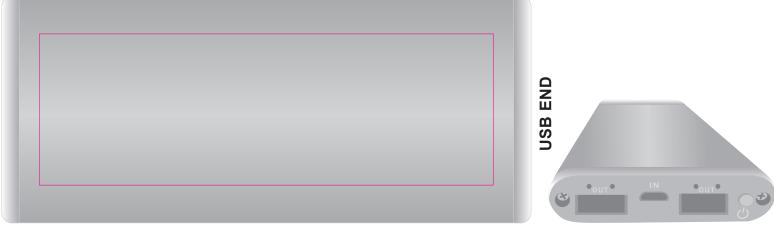

#### **LL9203 Polaris Power Bank**

Maximum print area: 120mmL x 40mmH Actual print size: