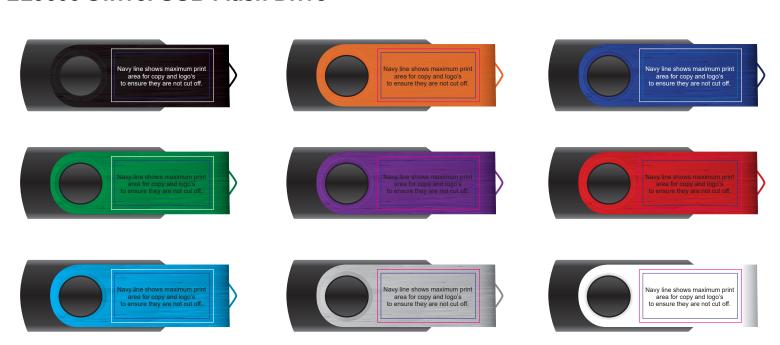

# **LL9600 Swivel USB Flash Drive**

Maximum print area: 27mmL x 14mmH

Actual print size:

Maximum print area: 60mmL x 60mmH Actual print size:

Example of the product inside the black gift box