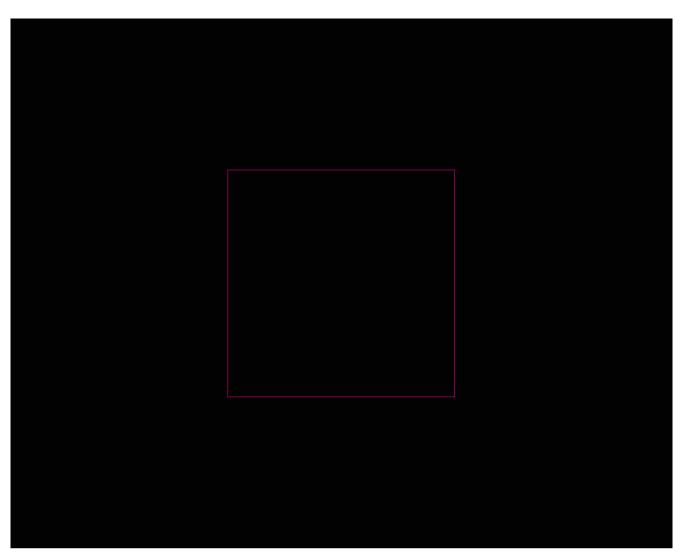

## Metallic Silver or Gold print recommended

Maximum print area: 60mmL x 60mmH Actual print size: