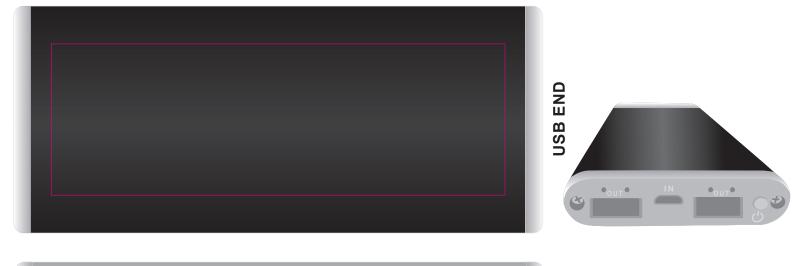

#### **LL9203 Polaris Power Bank**

Maximum print area: 120mmL x 40mmH Actual print size: