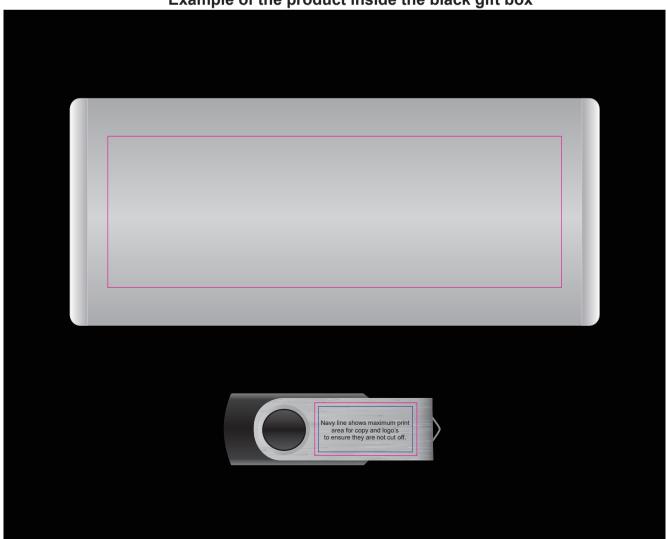

--|-----------|----------|----------|----|---------------|---------|
| QC Code:          | New Pte # | Info:    |          | Q: | Ctns:         | Wt(kg): |
| PP:               | Prt Int:  | Prep:    |          | S: | D:            |         |
| Rpt Ord:          | Rpt Pte # | Cat:     |          | E: | Ctns:         | Wt(kg): |
| Splt: Y/N         | Mach:     | U/P Int: | R/P Int: | R: | D:            |         |
| Courier:          |           |          |          |    | Total Wt(kg): |         |

#### **LL9203 Polaris Power Bank**





Maximum print area: 120mmL x 40mmH Actual print size:

# **LL9600 Swivel USB Flash Drive**



Maximum print area: 27mmL x 14mmH

Actual print size:



Maximum print area: 60mmL x 60mmH Actual print size:

Example of the product inside the black gift box