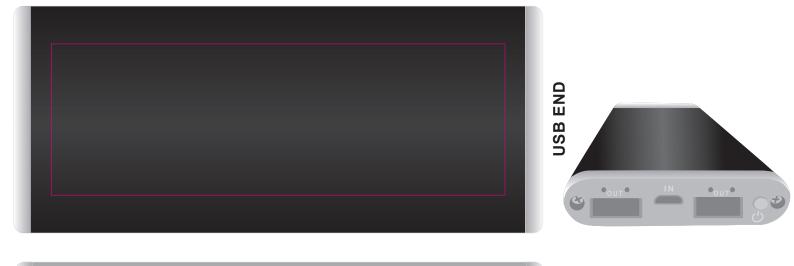

### **LL9203 Polaris Power Bank**

Maximum print area: 120mmL x 40mmH Actual print size: