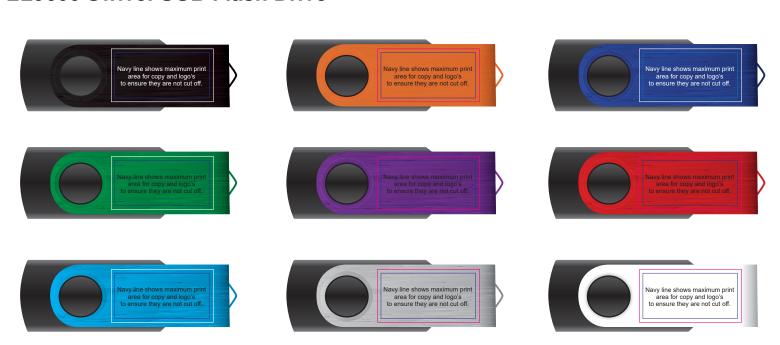

## **LL9600 Swivel USB Flash Drive**

Maximum print area: 27mmL x 14mmH

Actual print size: