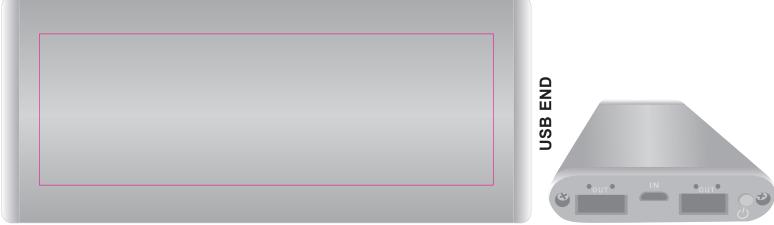

### **LL9203 Polaris Power Bank**

Maximum print area: 120mmL x 40mmH Actual print size: