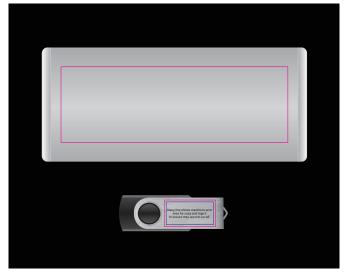

## **LL9600 Swivel USB Flash Drive**

Maximum print area: 27mmL x 14mmH

Actual print size: