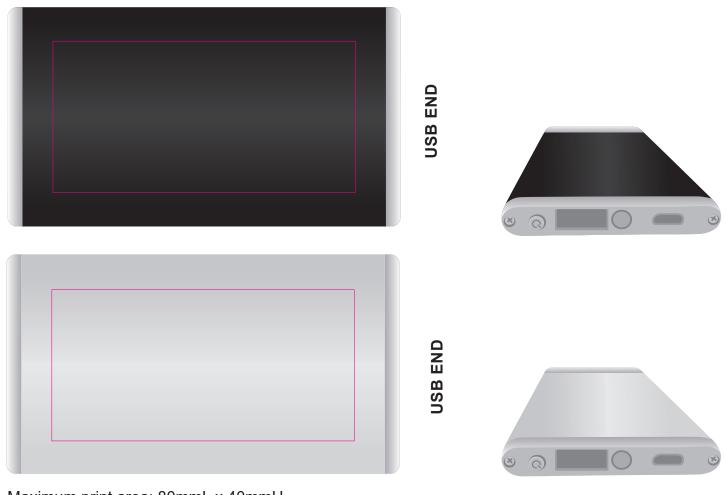

mmended



Maximum print area: 60mmL x 60mmH Actual print size:

#### Example of the product inside the black gift box



## PLEASE SEE NEXT PAGE...

| INTERNAL USE ONLY |           |          |          |    |               | INT:      |
|-------------------|-----------|----------|----------|----|---------------|-----------|
| QC Code:          | New Pte # | Info:    |          | Q: | Ctns:         | _Wt(kg):  |
| PP:               | Prt Int:  | Prep:    |          | S: | D:            |           |
| Rpt Ord:          | Rpt Pte # | Cat:     |          | E: | Ctns:         | _ Wt(kg): |
| Splt: Y/N         | Mach:     | U/P Int: | R/P Int: | R: | D:            |           |
| Courier:          |           |          |          |    | Total Wt(kg): |           |

# LL9202 Vega Power Bank



Maximum print area: 80mmL x 40mmH Actual print size:

# LL9600 Swivel USB Flash Drive



Maximum print area: 27mmL x 14mmH Actual print size:



Maximum print area: 60mmL x 60mmH Actual print size:



# Example of the product inside the black gift box