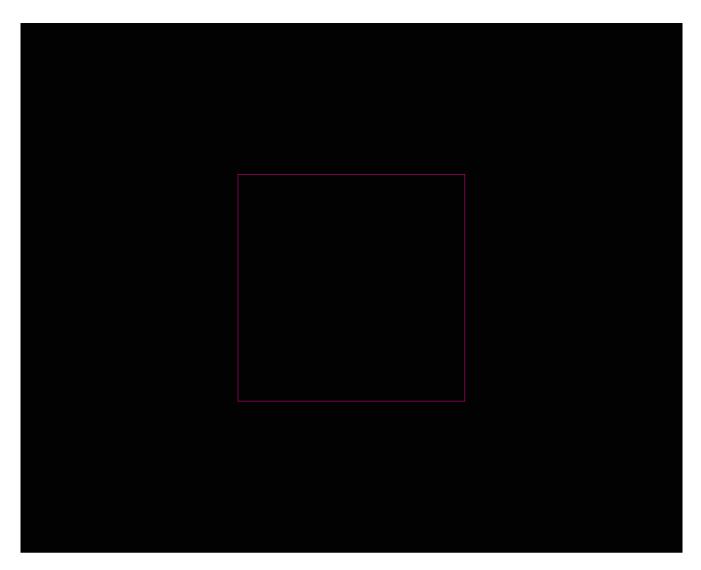

#### Metallic Silver or Gold print recommended

Maximum print area: 60mmL x 60mmH Actual print size: