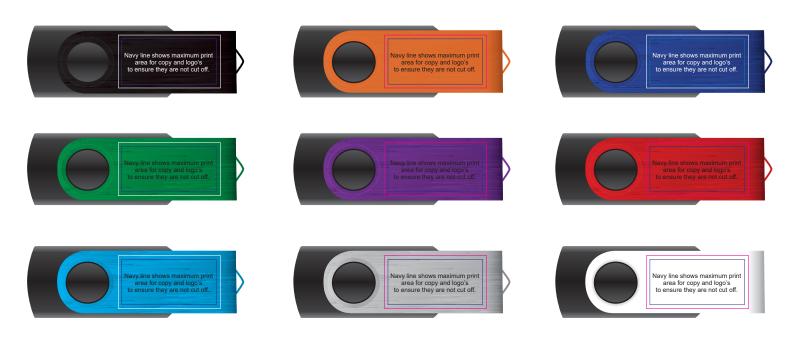

# LL9600 Swivel USB Flash Drive

Maximum print area: 27mmL x 14mmH Actual print size:

Maximum print area: 60mmL x 60mmH Actual print size: