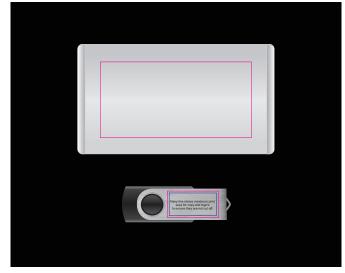

# LL9600 Swivel USB Flash Drive

Maximum print area: 27mmL x 14mmH Actual print size: