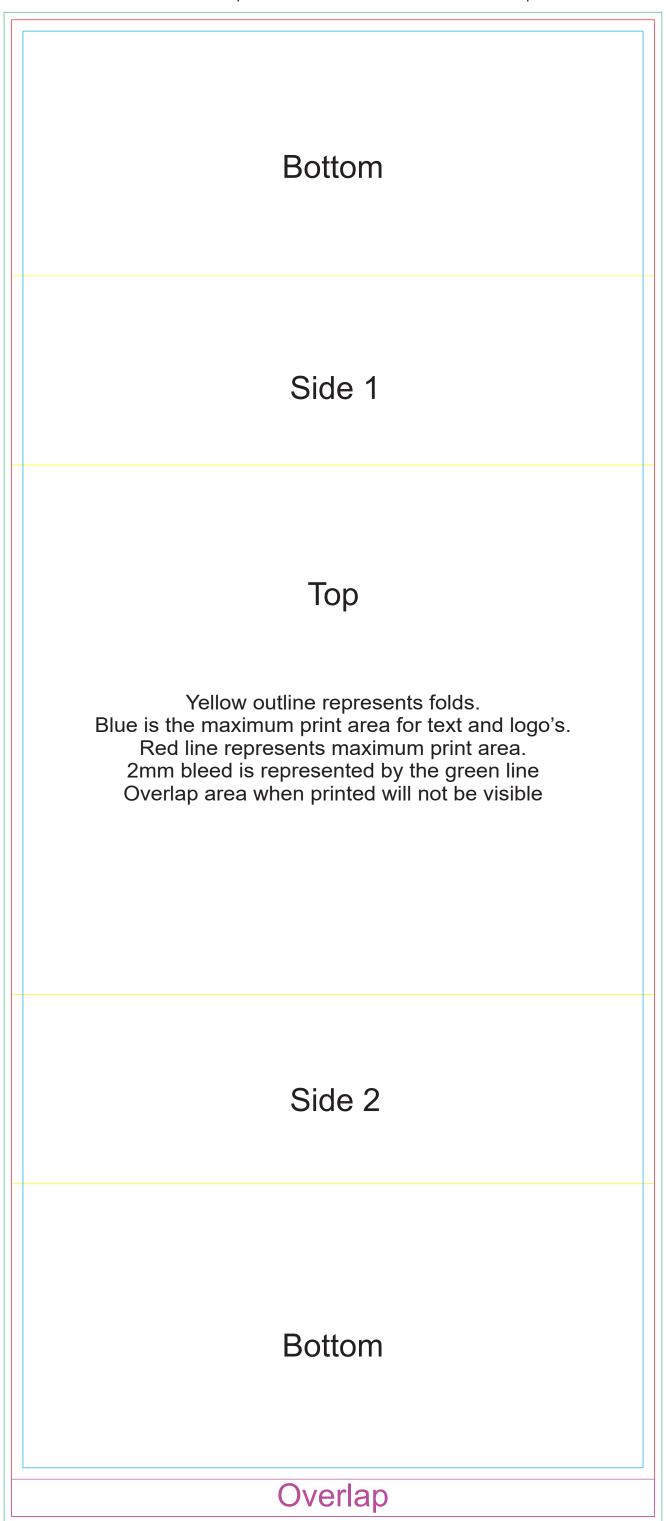

#### Digitally printed Sleeve Below is approx 30% of size

| Bottom                                                                                                                                                                                                                                   |
|------------------------------------------------------------------------------------------------------------------------------------------------------------------------------------------------------------------------------------------|
| Side 1                                                                                                                                                                                                                                   |
| Top<br>Yellow outline represents folds.<br>Blue is the maximum print area for text and logo's.<br>Red line represents maximum print area.<br>2mm bleed is represented by the green line<br>Overlap area when printed will not be visible |
| Side 2                                                                                                                                                                                                                                   |
| Bottom                                                                                                                                                                                                                                   |

Maximum print area: 170mmL x 396mmH Actual print size:

# **Digitally printed Sleeve**

Direct digital designs are printed in CMYK. Pantone colours will be produced in the closest CMYK colour match possible.

Maximum print area: 170mmL x 396mmH Actual print size: