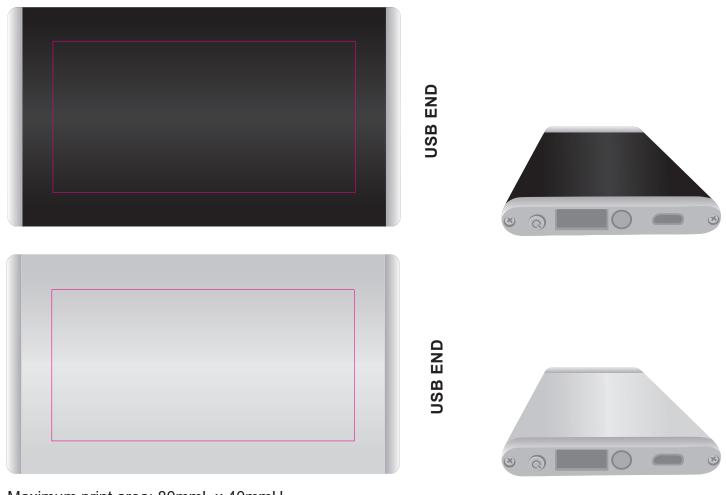

Y |           |          |          |    |               | INT:                  |
|-------------------|-----------|----------|----------|----|---------------|-----------------------|
| QC Code:          | New Pte # | Info:    |          | Q: | Ctns:         | _Wt <sub>(kg)</sub> : |
| PP:               | Prt Int:  | Prep:    |          | S: | D:            |                       |
| Rpt Ord:          | Rpt Pte # | Cat:     |          | E: | Ctns:         | _ Wt(kg):             |
| Splt: Y/N         | Mach:     | U/P Int: | R/P Int: | R: | D:            |                       |
| Courier:          |           |          |          |    | Total Wt(kg): |                       |

**BELOW IS 50% OF ACTUAL SIZE** Example of the product inside the black gift box



# LL9202 Vega Power Bank



Maximum print area: 80mmL x 40mmH Actual print size:

# LL9600 Swivel USB Flash Drive



Maximum print area: 27mmL x 14mmH Actual print size:

# **Digitally printed Sleeve**

Direct digital designs are printed in CMYK. Pantone colours will be produced in the closest CMYK colour match possible.



Maximum print area: 170mmL x 396mmH Actual print size: