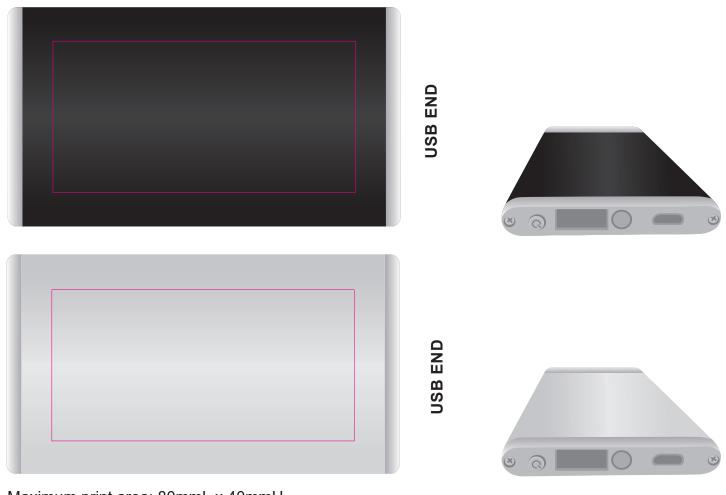

|    |               | INT:                                  |
|-------------------|-----------|----------|----------|----|---------------|---------------------------------------|
| QC Code:          | New Pte # | Info:    |          | Q: | Ctns:         | _Wt(kg):                              |
| PP:               | Prt Int:  | Prep:    |          | S: | D:            |                                       |
| Rpt Ord:          | Rpt Pte # | Cat:     |          | E: | Ctns:         | _ Wt(kg):                             |
| Splt: Y/N         | Mach:     | U/P Int: | R/P Int: | R: | D:            | · · · · · · · · · · · · · · · · · · · |
| Courier:          |           |          |          |    | Total Wt(kg): |                                       |

## LL9202 Vega Power Bank



Maximum print area: 80mmL x 40mmH Actual print size:

# LL9600 Swivel USB Flash Drive



Maximum print area: 27mmL x 14mmH Actual print size: