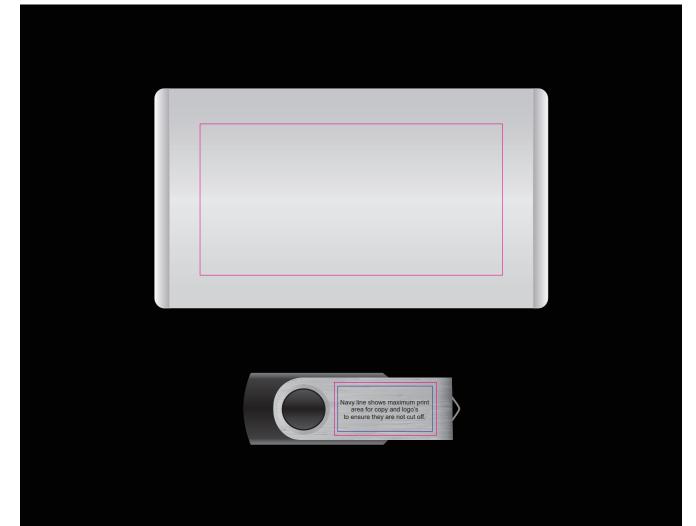

# LL9600 Swivel USB Flash Drive

Maximum print area: 27mmL x 14mmH Actual print size: