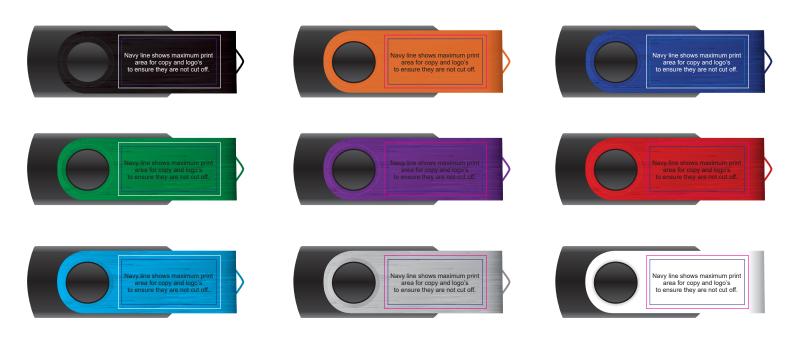

# LL9600 Swivel USB Flash Drive

Maximum print area: 27mmL x 14mmH Actual print size: