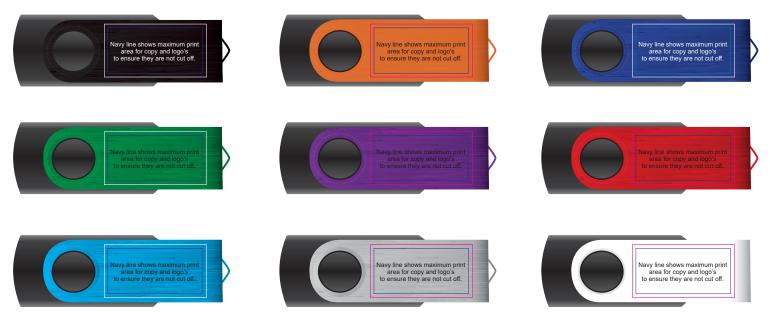

## LL9600 Swivel USB Flash Drive

Maximum print area: 27mmL x 14mmH Actual print size:

PLEASE SEE NEXT PAGE...