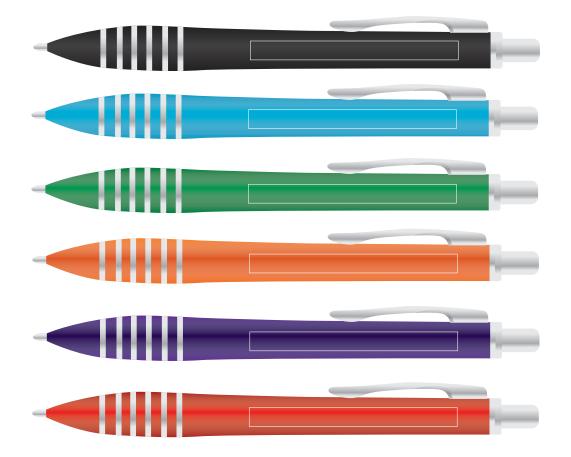

#### : LL8262 - LL3294, LL9600, LL9109, LL826 : Chic Gift Set - Titan Pen, Velocity Power Bank, Swivel Flash Drive : Black, Blue, Green, Orange, Purple & Red

: Digital Direct (Pen & Flash Drive) & Pad (Gift box)

### LL3294 Titan Ballpoint Pen

Maximum print area: 55mmL x 5mmH Actual print size: