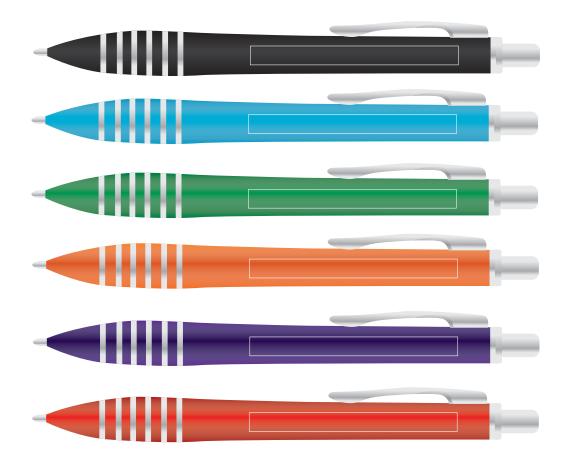

Order #
Proof #1
Date 00/00/00

Product Code : LL8262 - LL3294, LL9600, LL9109, LL826

Description : Chic Gift Set - Titan Pen, Velocity Power Bank, Swivel Flash Drive + Sleeve

Item Colour/s : Black, Blue, Green, Orange, Purple & Red

#### LL3294 Titan Ballpoint Pen

Maximum print area: 55mmL x 5mmH

Actual print size: