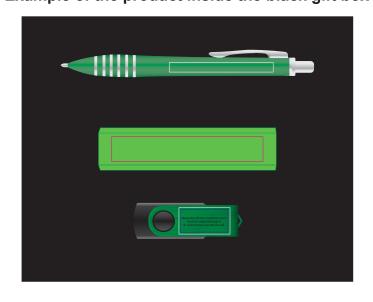

#### **ARTWORK FOR APPROVAL**

IMPORTANT: This drawing is for approximate print positional purposes only. It is not intended to be an exact scale or detailed representation of the product. Colour proofs are to be used as a guide only and not a true representation of true product or print colour. If item colours are important, order a sample from our current shipment.

Order #
Proof #1
Date 00/00/00

Product Code : LL8262 - LL3294, LL9600, LL9109, LL826

Description : Chic Gift Set - Titan Pen, Velocity Power Bank, Swivel Flash Drive + Sleeve

Item Colour/s : Black, Blue, Green, Orange, Purple & Red

Quantity :

**Decoration Type Print Colour** 

: Digital Direct Pen & Flash Drive + Sleeve





# BELOW IS 50% OF ACTUAL SIZE Example of the product inside the black gift box



# Digitally printed Sleeve Below is approx 30% of size

| <u> </u>                                                                                                                                                                                                                   |
|----------------------------------------------------------------------------------------------------------------------------------------------------------------------------------------------------------------------------|
| Bottom                                                                                                                                                                                                                     |
| Side 1