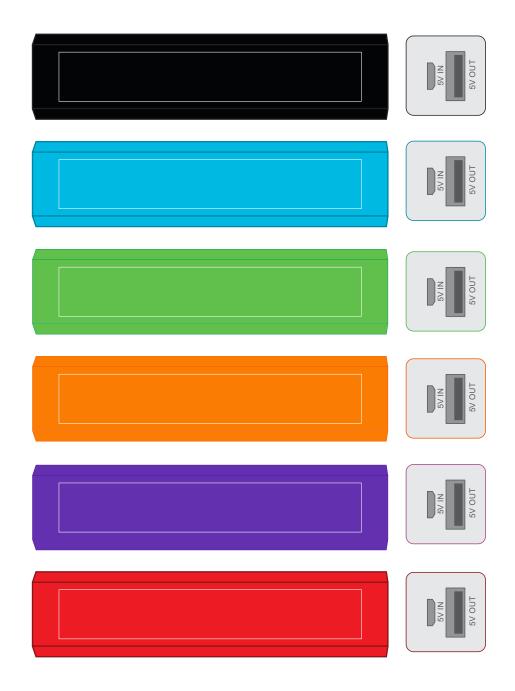

### **LL9109 Aluminium Velocity Mobile Phone Power Bank**

Maximum print area: 80mmL x 13mmH Actual print size: