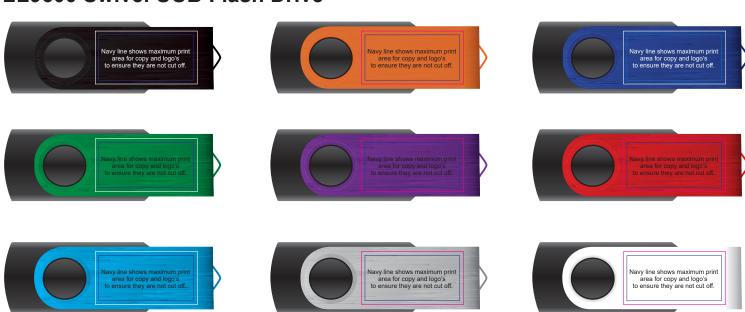

#### LL9600 Swivel USB Flash Drive

Maximum print area: 27mmL x 14mmH

Actual print size: