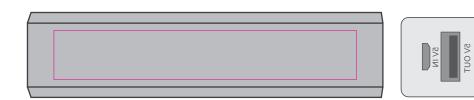

#### LL9600 Swivel USB Flash Drive

Maximum print area: 27mmL x 14mmH

Actual print size: