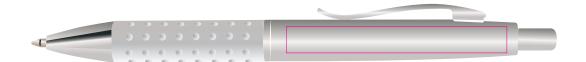

### **LL3081 Bling Ballpoint Pen**

Maximum print area: 60mmL x 7mmH Actual print size: