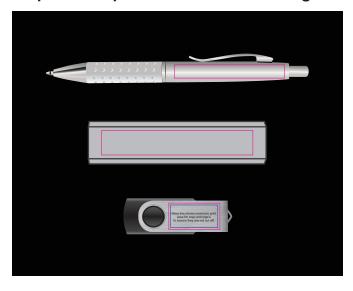

# **BELOW IS 50% OF ACTUAL SIZE**Example of the product inside the black gift box

### **LL3081 Bling Ballpoint Pen**

Maximum print area: 60mmL x 7mmH Actual print size:

#### LL9600 Swivel USB Flash Drive

Maximum print area: 27mmL x 14mmH

Actual print size: