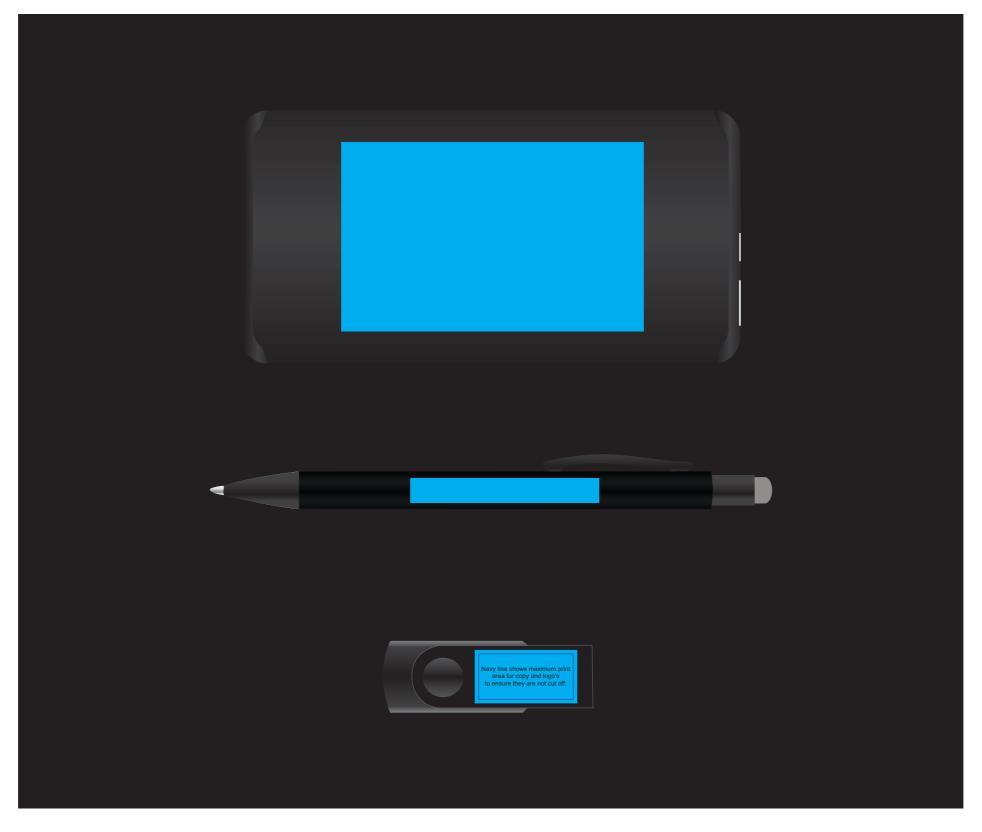

# Example of the product inside the black gift box

Matrix Power Bank Maximum print area: 50mmL x 80mmH Actual print size: Opal Pen Maximum print area: 50mmL x 6.5mmH Actual print size:

Swivel Flash Drive Maximum print area: 27mmL x 14mmH Actual print size: