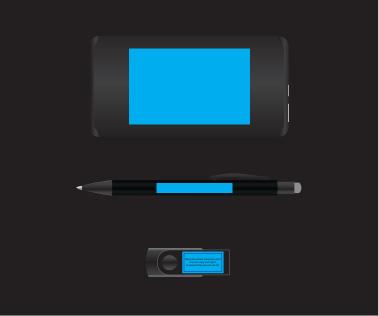

## Example of the product inside the black gift box

# Example of the product inside the black gift box

Matrix Power Bank Maximum print area: 50mmL x 80mmH Actual print size: Opal Pen Maximum print area: 50mmL x 6.5mmH Actual print size:

Swivel Flash Drive Maximum print area: 27mmL x 14mmH Actual print size: