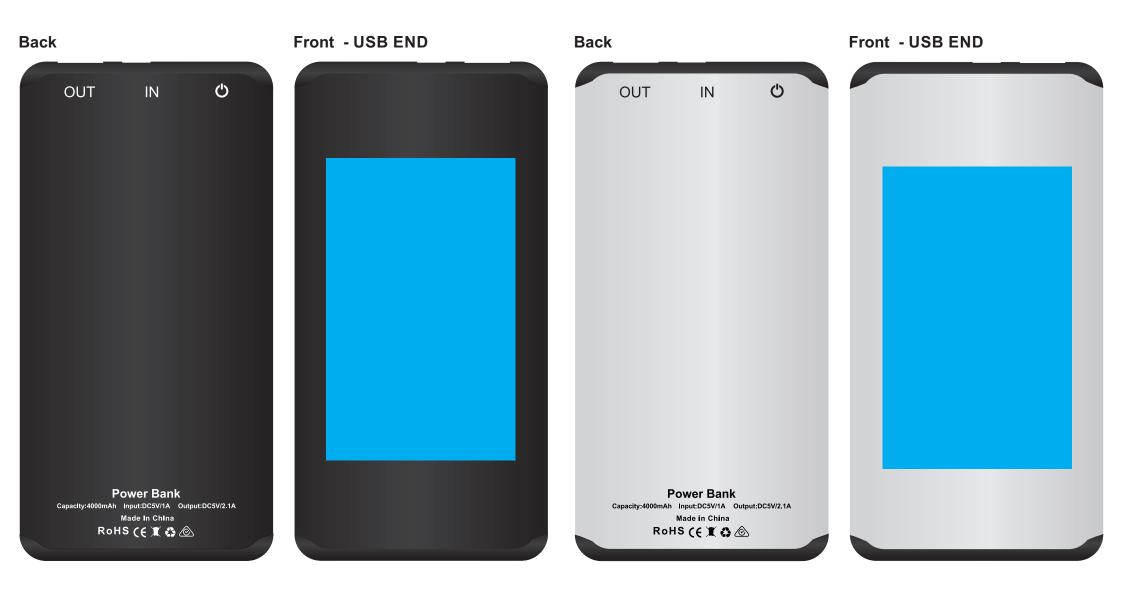

Maximum print area: 50mmL x 80mmH

Actual print size:

Direct digital designs are printed in CMYK.

Pantone colours will be produced in the closest CMYK colour match possible.

Maximum print area: 50mmL x 6.5mmH Actual print size:

### **PLEASE NOTE**

Colour of Aluminium shell can vary 10% +/- within the same shipment and is considered acceptable.

If colouring is important please ask for a sample from our current shipment

Direct digital designs are printed in CMYK.