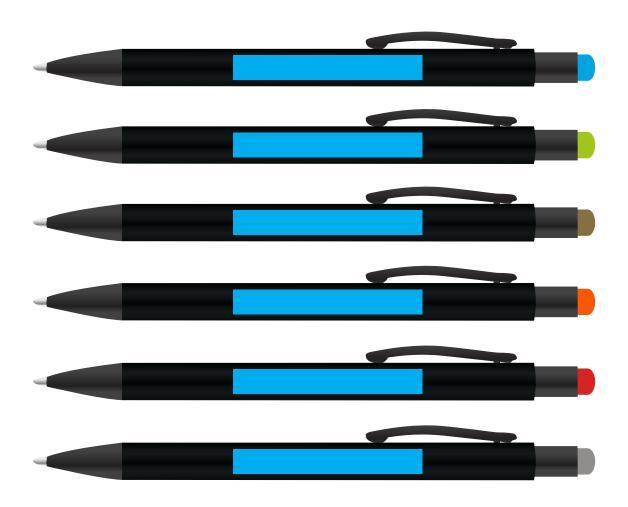

Pantone colours will be produced in the closest CMYK colour match possible.

Maximum print area: 27mmL x 14mmH Actual print size: