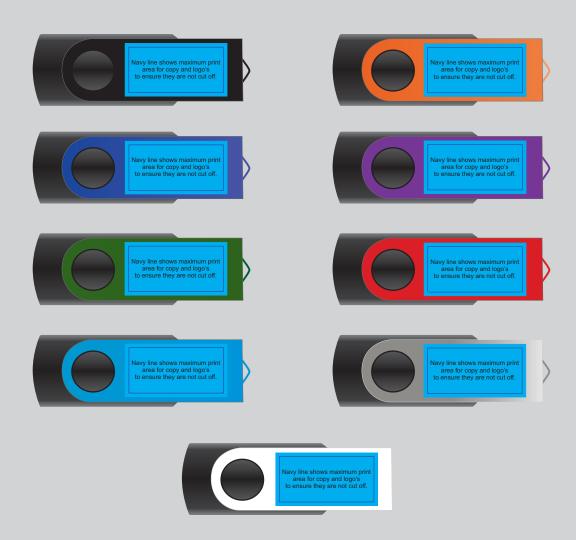

Pantone colours will be produced in the closest CMYK colour match possible.

Maximum print area: 27mmL x 14mmH Actual print size: