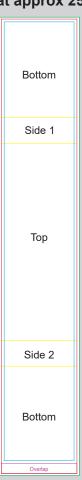

## Digitally printed Sleeve provides approx 1/3 coverage Showing at approx 50% of size

**Bottom** Side 1 Top Side 2 **Bottom** Overlap

Yellow outline represents folds.
Blue is the maximum print area for text and logo's.
Red line represents maximum print area.
2mm bleed is represented by the green line
Overlap area when printed will not be visible