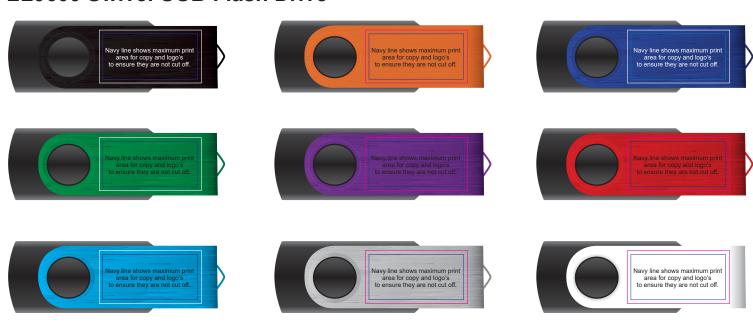

### LL9600 Swivel USB Flash Drive

Maximum print area: 27mmL x 14mmH

Actual print size: