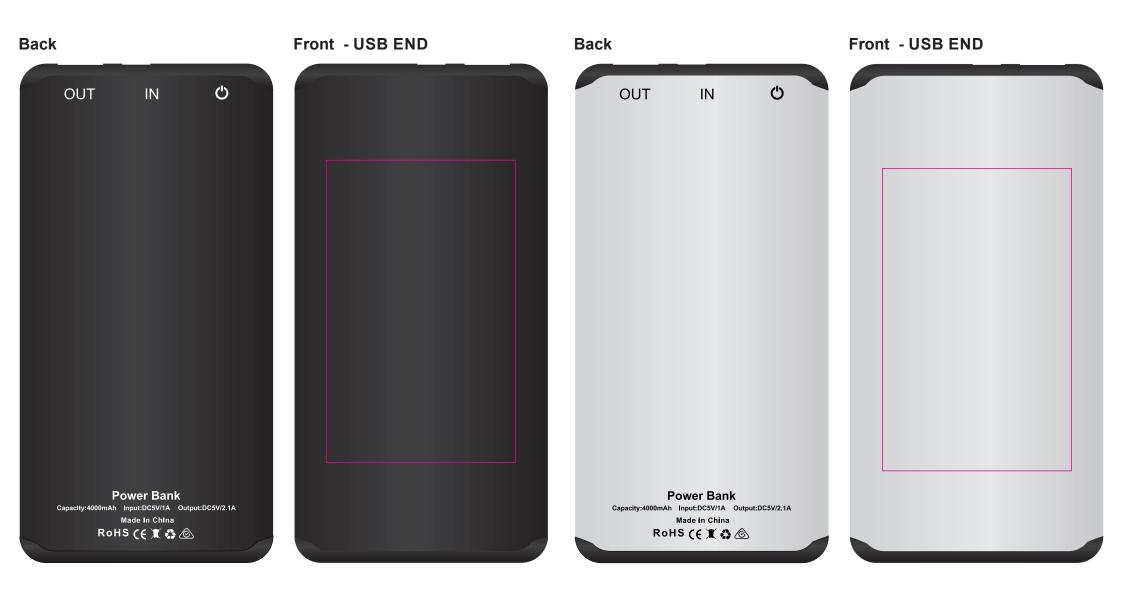

Maximum print area: 50mmL x 80mmH

Actual print size:

Direct digital designs are printed in CMYK.

Pantone colours will be produced in the closest CMYK colour match possible.

Maximum print area: 50mmL x 6.5mmH

Actual print size: