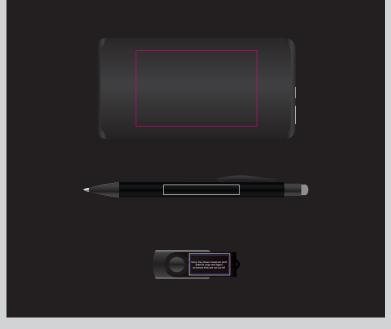

Maximum print area: 50mmL x 80mmH

Actual print size:

Direct digital designs are printed in CMYK.

Pantone colours will be produced in the closest CMYK colour match possible.

Maximum print area: 50mmL x 6.5mmH

Actual print size:

### LL9600 Swivel USB Flash Drive

Maximum print area: 27mmL x 14mmH

Actual print size: