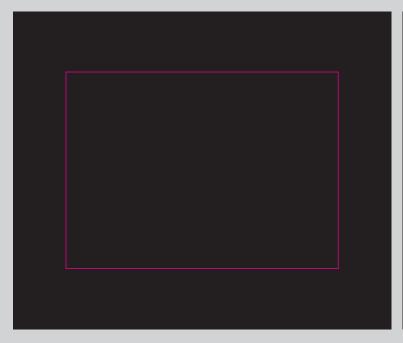

:

: Digital Direct + Screen on Box

**BELOW IS 40% OF ACTUAL SIZE** 

Example of the product inside the black gift box

## Example of the product inside the black gift box

Matrix Power Bank Maximum print area: 50mmL x 80mmH Actual print size: Opal Pen Maximum print area: 50mmL x 6.5mmH Actual print size:

Swivel Flash Drive Maximum print area: 27mmL x 14mmH Actual print size: