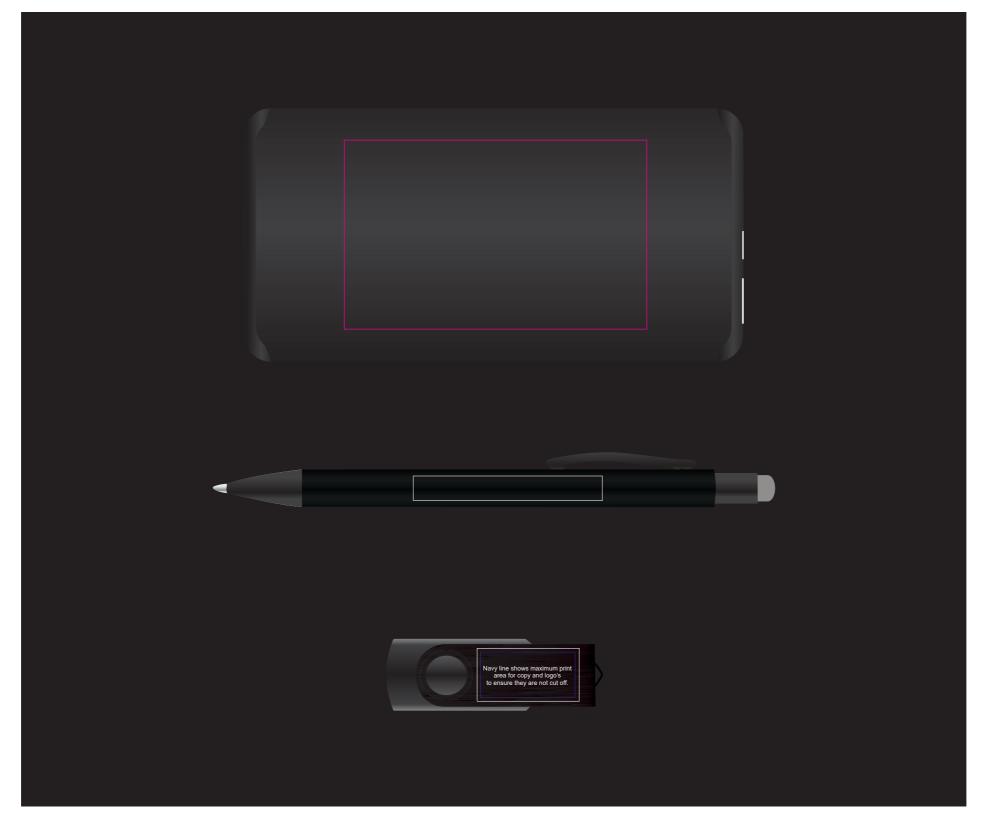

:

: Digital Direct + Screen on Box

**BELOW IS 40% OF ACTUAL SIZE** 

Example of the product inside the black gift box

## Example of the product inside the black gift box

Matrix Power Bank Maximum print area: 50mmL x 80mmH Actual print size: Opal Pen Maximum print area: 50mmL x 6.5mmH Actual print size:

Swivel Flash Drive Maximum print area: 27mmL x 14mmH Actual print size: