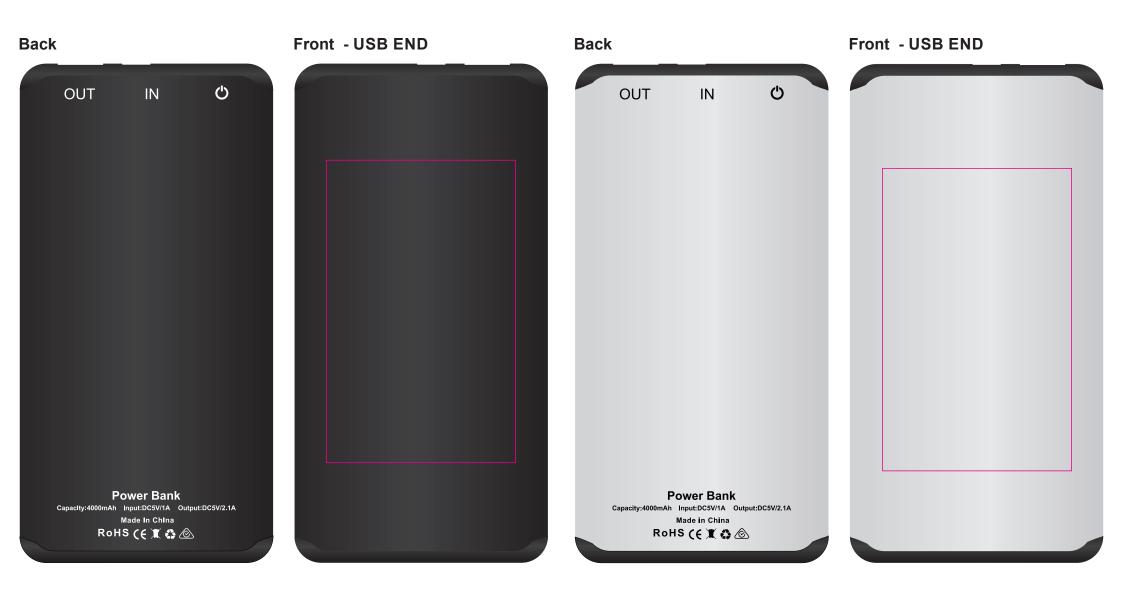

Maximum print area: 50mmL x 80mmH

Actual print size:

Direct digital designs are printed in CMYK.

Pantone colours will be produced in the closest CMYK colour match possible.

Maximum print area: 50mmL x 6.5mmH