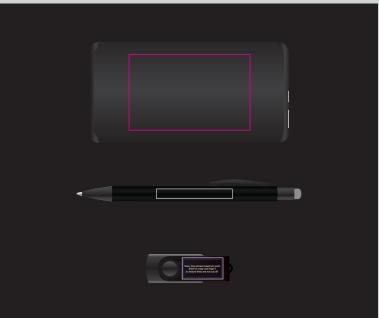

Maximum print area: 50mmL x 80mmH

Actual print size:

Direct digital designs are printed in CMYK.

Pantone colours will be produced in the closest CMYK colour match possible.

Maximum print area: 50mmL x 6.5mmH

## LL9600 Swivel USB Flash Drive

Maximum print area: 27mmL x 14mmH

Actual print size: