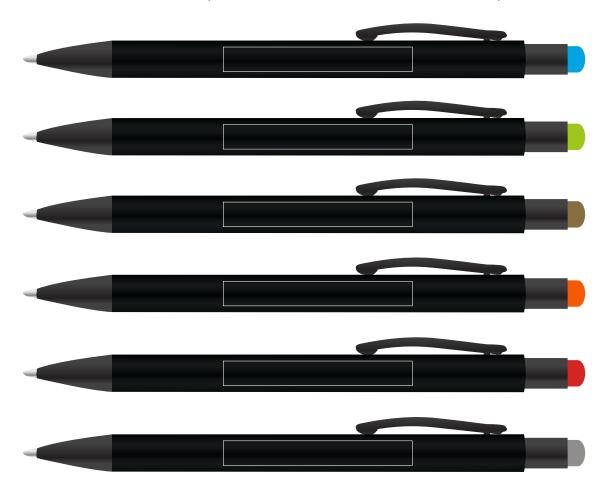

Maximum print area: 50mmL x 80mmH

Actual print size:

Direct digital designs are printed in CMYK.

Pantone colours will be produced in the closest CMYK colour match possible.

Maximum print area: 50mmL x 6.5mmH