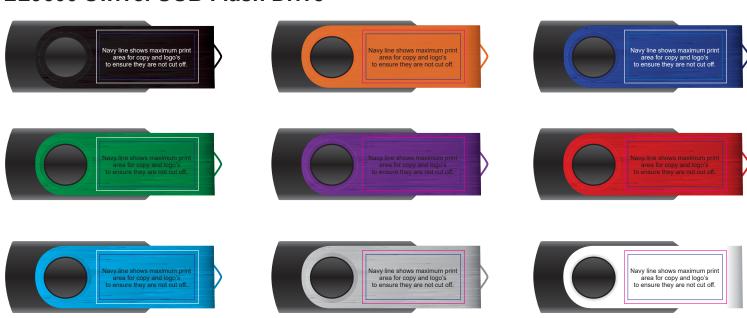

## LL9600 Swivel USB Flash Drive

Maximum print area: 27mmL x 14mmH

Actual print size: