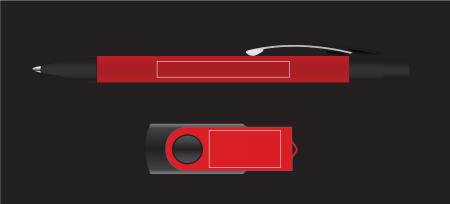

Product Code Description Item Colour/s

: Charter Gift Set - Orlando Pen and Swivel Flash Drive : Pen: Red, Gunmetal, Dark Blue, Black Swivel Flash Drive: Black, Silver, Orange, Red, Purple, Green, Light Blue, Dark Blue

### LI3278 Orlando Mirror Finish Ballpoint Pen

LASER ENGRAVING VARIATIONS: Due to slight variations in the composition of item materials its possible laser engraving results will vary from time to time and this is considered normal.

Maximum print area: 50mmL x 6mmH Actual print size:

### LL9600 Swivel USB Flash Drive

**PLEASE NOTE** 

Colour of Aluminium shell can vary 10% +/- within the same shipment and is considered acceptable. If colouring is important please ask for a sample from our current shipment

> LASER ENGRAVING This product laser engraves White/Light Grey

Maximum print area: 27mmL x 14mmH Actual print size:

PLEASE SEE NEXT PAGE...