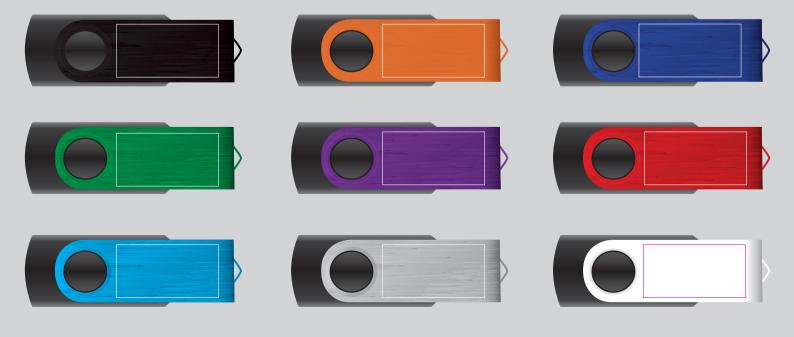

Product Code Description Item Colour/s

: Charter Gift Set - Orlando Pen and Swivel Flash Drive : Pen: Red, Gunmetal, Dark Blue, Black Swivel Flash Drive: Black, Silver, Orange, Red, Purple, Green, Light Blue, Dark Blue

### LL9600 Swivel USB Flash Drive

**PLEASE NOTE** 

Colour of Aluminium shell can vary 10% +/- within the same shipment and is considered acceptable. If colouring is important please ask for a sample from our current shipment

> LASER ENGRAVING This product laser engraves White/Light Grey

Maximum print area: 27mmL x 14mmH Actual print size:

PLEASE SEE NEXT PAGE...