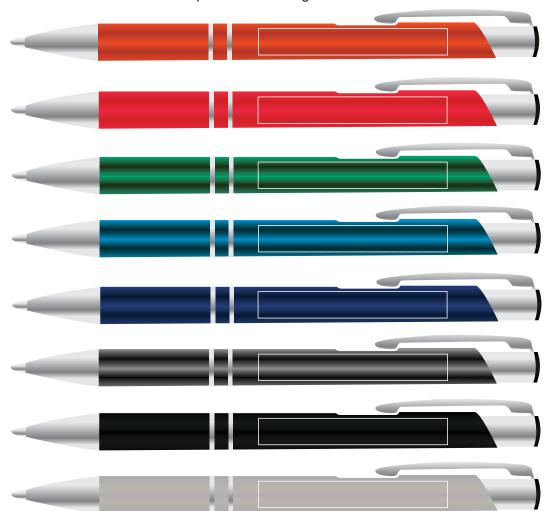

# Ll3272 Napier Ballpoint Pen

#### LASER ENGRAVING

This product laser engraves Silver

Maximum print area: 50mmL x 7mmH

Actual print size: