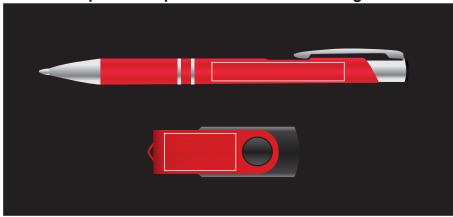

#### LASER ENGRAVING

This product laser engraves Silver

Maximum print area: 50mmL x 7mmH

Actual print size:

### LASER ENGRAVING

This product laser engraves White/Light Grey

Maximum print area: 27mmL x 14mmH

Actual print size: