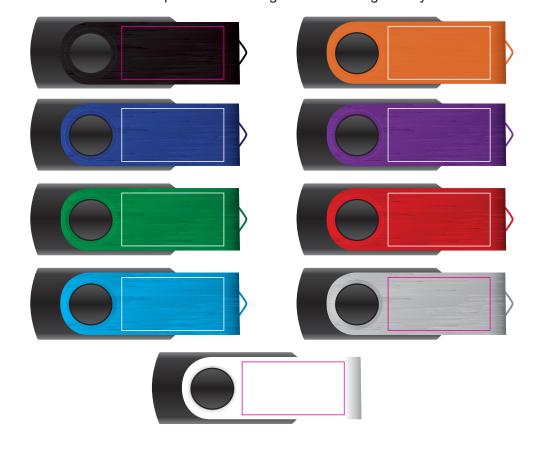

## **LL9600 Swivel USB Flash Drive**

### LASER ENGRAVING

This product laser engraves White/Light Grey

Maximum print area: 27mmL x 14mmH

Actual print size: