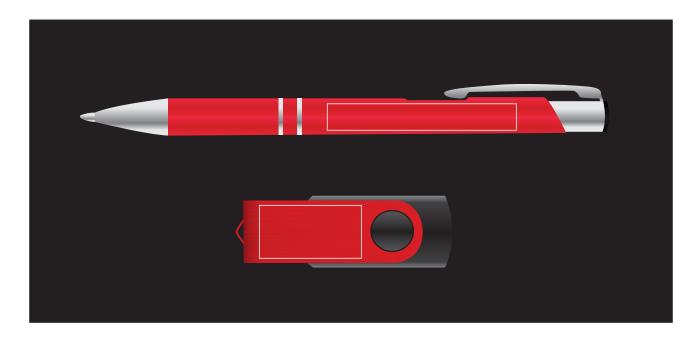

### **BELOW IS 70% OF ACTUAL SIZE**

Metallic Silver or Gold print recommended

Maximum print area: 60mmL x 60mmH Actual print size:

Example of the product inside the black gift box

# Example of the product inside the black gift box