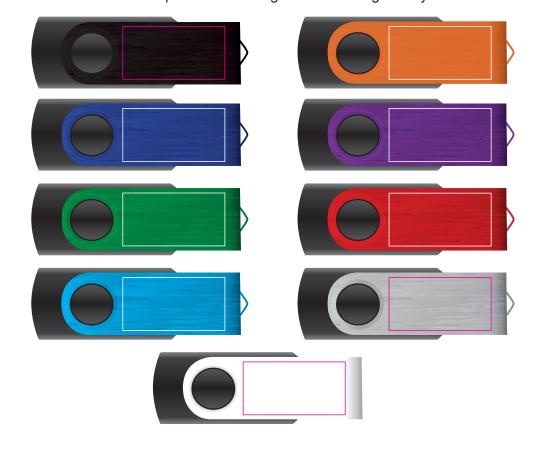

# **LL9600 Swivel USB Flash Drive**

## LASER ENGRAVING

This product laser engraves White/Light Grey

Maximum print area: 27mmL x 14mmH

Actual print size: