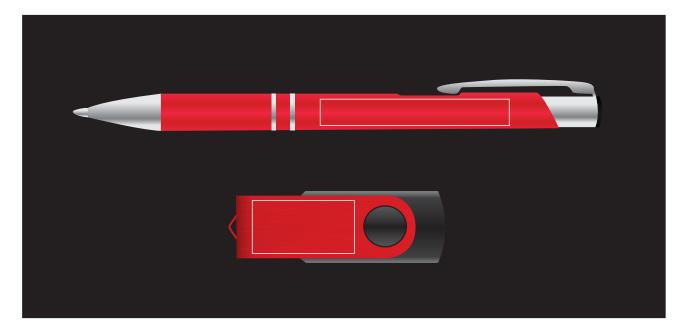

## Example of the product inside the black gift box

# Ll3272 Napier Ballpoint Pen

# **LL9600 Swivel USB Flash Drive**