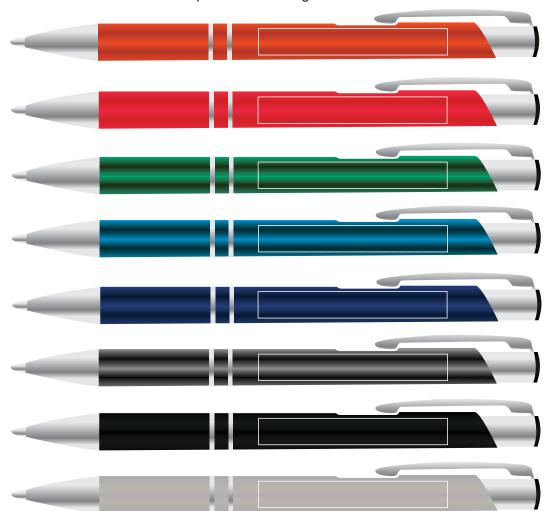

Order #
Proof #1
Date 00/00/00

Product Code : LL8215 - LL3271, LL9600, LL821

Description : Bellman Gift Set - Napier Pen and Swivel Flash Drive

Item Colour/s : Black, Dark Blue, Gunmetal, Light Blue, Light Green, Orange, Red, Silver

# Ll3272 Napier Ballpoint Pen