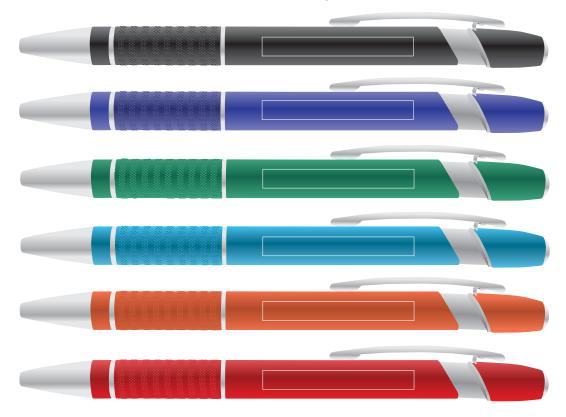

# LL3275 Miami Aluminium Ballpoint Pen

## LASER ENGRAVING

This product laser engraves Silver

Maximum print area: 40mmL x 5mmH Actual print size: