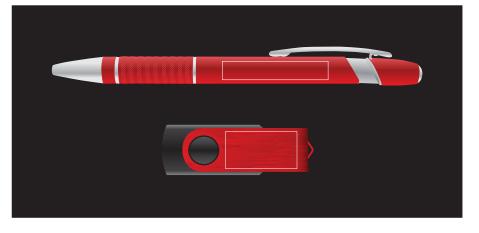

er #
Proof #1
Date 00/00/00

Product Code : LL8214 - LL3275, LL9600, LL821

Description : Alliance Gift Set - Miami Pen and Swivel Flash Drive + Sleeve

Item Colour/s : Black, Dark Blue, Green, Light Blue, Orange, Red

Quantity :

**Decoration Type Print Colour** 

: Laser Pen & Flash Drive + Digitally Printed Sleeve



#### LASER ENGRAVING VARIATIONS:

Due to slight variations in the composition of item materials its possible laser engraving results will vary from time to time and this is considered normal.

#### **PLEASE NOTE**

Colour of Aluminium shell can vary 10% +/- within the same shipment and is considered acceptable. If colouring is important please ask for a sample from our current shipment

## **BELOW IS 70% OF ACTUAL SIZE**

# Example of the product inside the black gift box



# Digitally printed Sleeve Approx 25% of size



Maximum print area: 168mmL x 264.6mmH Actual print size:

#### PLEASE SEE NEXT PAGE...

| INTERNAL US | E ONLY    |          |          |    |              | INT:    |
|-------------|-----------|----------|----------|----|--------------|---------|
| QC Code:    | New Pte # | Info:    |          | Q: | Ctns:        | Wt(kg): |
| PP:         | Prt Int:  | Prep:    |          | S: | D:           |         |
| Rpt Ord:    | Rpt Pte # | Cat:     |          | E: | Ctns:        | Wt(kg): |
| Splt: Y/N   | Mach:     | U/P Int: | R/P Int: | R: | D:           |         |
| Courier:    |           |          |          |    | Total Wt(kg) |         |

# LL9600 Swivel USB Flash Drive

## LASER ENGRAVING

This product laser engraves White/Light Grey