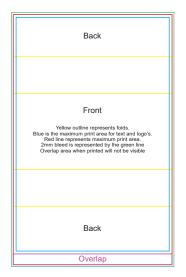

# **Digitally printed Sleeve**

Direct digital designs are printed in CMYK. Pantone colours will be produced in the closest CMYK colour match possible.

| Back                                                                                                                                                                                                                         |   |
|------------------------------------------------------------------------------------------------------------------------------------------------------------------------------------------------------------------------------|---|
|                                                                                                                                                                                                                              |   |
| Front  Yellow outline represents folds. Blue is the maximum print area for text and logo's. Red line represents maximum print area. 2mm bleed is represented by the green line Overlap area when printed will not be visible |   |
|                                                                                                                                                                                                                              |   |
| Back                                                                                                                                                                                                                         |   |
| Overlap                                                                                                                                                                                                                      | _ |