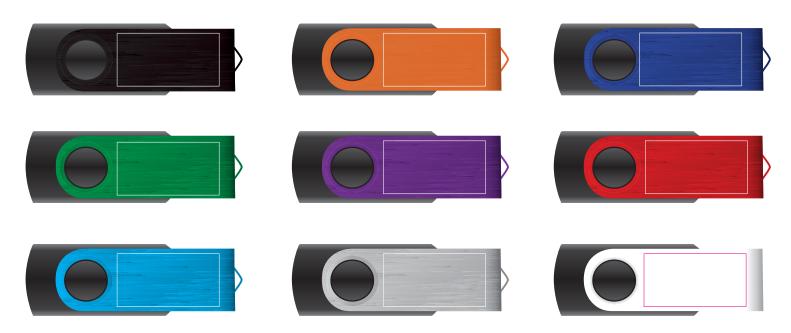

Order #
Proof #1
Date 00/00/00

Product Code : LL8214 - LL3275, LL9600, LL821

Description : Alliance Gift Set - Miami Pen and Swivel Flash Drive + Sleeve

Item Colour/s : Black, Dark Blue, Green, Light Blue, Orange, Red