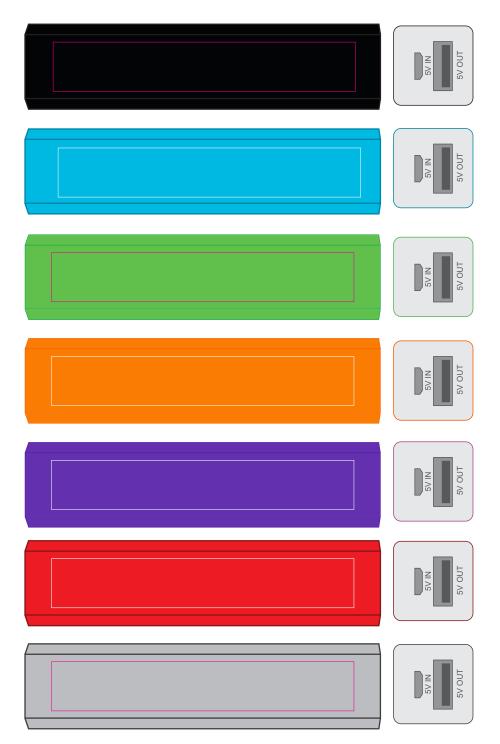

Order # Proof #1 Date 00/00/00

Product Code Description Item Colour/s Quantity Decoration Type Print Colour

: LL8213 - LL9109, LL9600, LL821 : Style Gift Set - Velocity Power Bank & Swivel Flash Drive : Black, Blue, Green, Orange, Purple, Red & Silver

### PLEASE NOTE

Colour of Aluminium shell can vary 10% +/- within the same shipment and is considered acceptable. If colouring is important please ask for a sample from our current shipment

Direct digital designs are printed in CMYK. Pantone colours will be produced in the closest CMYK colour match possible.

Maximum print area: 80mmL x 13mmH Actual print size: