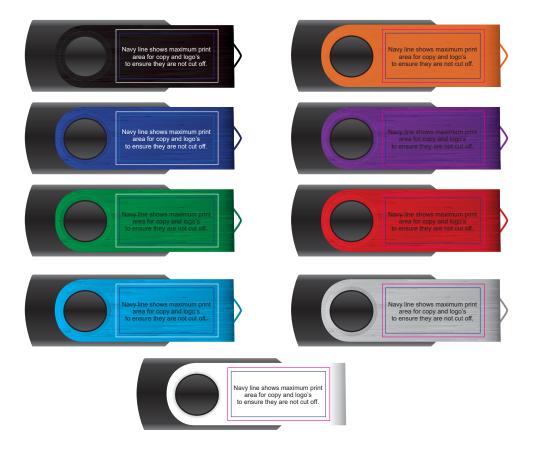

Order # Proof #1 Date 00/00/00

Product Code Description Item Colour/s Quantity Decoration Type Print Colour

: LL8213 - LL9109, LL9600, LL821 : Style Gift Set - Velocity Power Bank & Swivel Flash Drive : Black, Blue, Green, Orange, Purple, Red & Silver