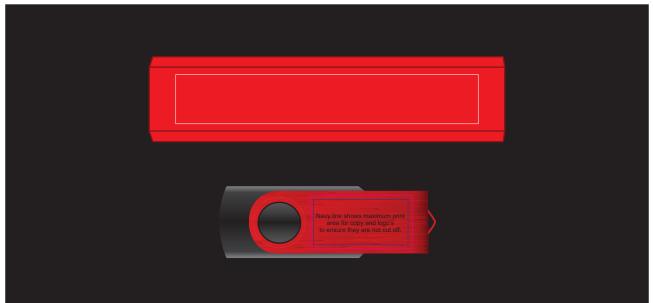

etailed representation of the product. Colour proofs are to be used as a guide only and not a true representation of true product or print colour. If item colours are important, order a sample from our current shipment.

Order # Proof #1 Date 00/00/00

Product Code Description Item Colour/s Quantity Decoration Type Print Colour



: LL8213 - LL9109, LL9600, LL821 : Style Gift Set - Velocity Power Bank & Swivel Flash Drive : Black, Blue, Green, Orange, Purple, Red & Silver

: Digital Direct



### PLEASE NOTE:

Colour of Aluminium casing can vary 10% plus or minus within the same shipment and is considered acceptable.

Direct digital designs are printed in CMYK. Pantone colours will be produced in the closest CMYK colour match possible.

## Example of the product inside the black gift box



## PLEASE SEE NEXT PAGE...

| INTERNAL USE ONLY |           |          |          |    |               | INT:      |
|-------------------|-----------|----------|----------|----|---------------|-----------|
| QC Code:          | New Pte # | Info:    |          | Q: | Ctns:         | _Wt(kg):  |
| PP:               | Prt Int:  | Prep:    |          | S: | D:            |           |
| Rpt Ord:          | Rpt Pte # | Cat:     |          | E: | Ctns:         | _ Wt(kg): |
| Splt: Y/N         | Mach:     | U/P Int: | R/P Int: | R: | D:            |           |
| Courier:          |           |          |          |    | Total Wt(kg): |           |

### PLEASE NOTE

Colour of Aluminium shell can vary 10% +/- within the same shipment and is considered acceptable. If colouring is important pleas