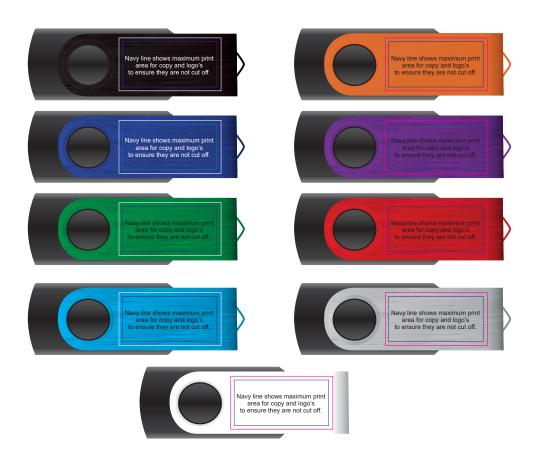

# LI9600 Swivel Flash Drive

Direct digital designs are printed in CMYK.

Pantone colours will be produced in the closest CMYK colour match possible.

#### **PLEASE NOTE**

Colour of Aluminium shell can vary 10% +/- within the same shipment and is considered acceptable. If colouring is important please ask for a sample from our current shipment

Maximum print area: 27mmL x 14mmH