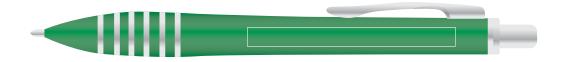

# LI3294 Titan Pen

Direct digital designs are printed in CMYK. Pantone colours will be produced in the closest CMYK colour match possible.

Maximum print area: 60mmL x 7mmH Actual print size: