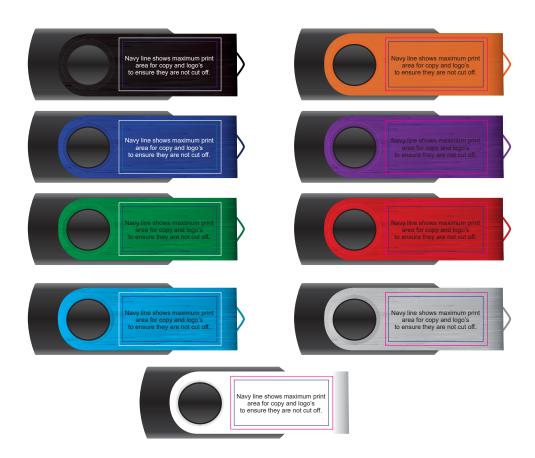

## LI9600 Swivel Flash Drive

Direct digital designs are printed in CMYK.

Pantone colours will be produced in the closest CMYK colour match possible.

#### **PLEASE NOTE**

Colour of Aluminium shell can vary 10% +/- within the same shipment and is considered acceptable. If colouring is important please ask for a sample from our current shipment

Maximum print area: 27mmL x 14mmH