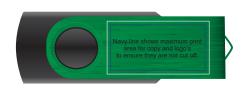

# Example of how the products are packed inside the Black Gift Box.

Maximum print area: 55mmL x 5mmH

Actual print size:

Maximum print area: 27mmL x 14mmH Actual print size:

## LI9600 Swivel Flash Drive

Direct digital designs are printed in CMYK.

Pantone colours will be produced in the closest CMYK colour match possible.

#### **PLEASE NOTE**

Colour of Aluminium shell can vary 10% +/- within the same shipment and is considered acceptable. If colouring is important please ask for a sample from our current shipment

Maximum print area: 27mmL x 14mmH