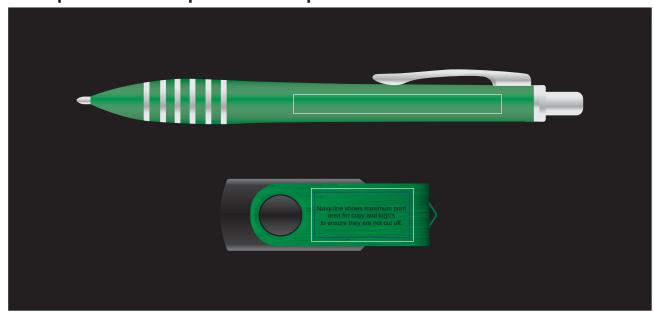

# Example of how the products are packed inside the Black Gift Box.

Maximum print area: 55mmL x 5mmH

Actual print size:

Maximum print area: 27mmL x 14mmH Actual print size:

#### **PLEASE NOTE**

Colour of Aluminium shell can vary 10% +/- within the same shipment and is considered acceptable. If colouring is important please ask for a sample from our current shipment

Maximum print area: 27mmL x 14mmH

# LI3294 Titan Pen

Direct digital designs are printed in CMYK. Pantone colours will be produced in the closest CMYK colour match possible.

Maximum print area: 60mmL x 7mmH Actual print size: