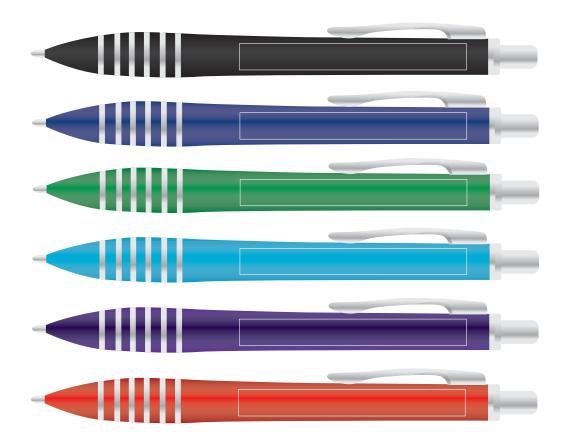

# LI3294 Titan Pen

Direct digital designs are printed in CMYK. Pantone colours will be produced in the closest CMYK colour match possible.

Maximum print area: 60mmL x 7mmH Actual print size: