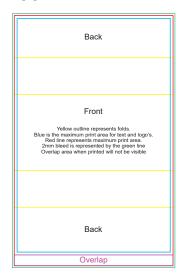

# Digitally printed Sleeve Approx 25% of size

Maximum print area: 168mmL x 264.6mmH Actual print size:

## **Digitally printed Sleeve**

Direct digital designs are printed in CMYK. Pantone colours will be produced in the closest CMYK colour match possible.

| Back                                                                                                                                                                                                                         |   |
|------------------------------------------------------------------------------------------------------------------------------------------------------------------------------------------------------------------------------|---|
|                                                                                                                                                                                                                              |   |
| Front  Yellow outline represents folds. Blue is the maximum print area for text and logo's. Red line represents maximum print area. 2mm bleed is represented by the green line Overlap area when printed will not be visible |   |
|                                                                                                                                                                                                                              |   |
| Back                                                                                                                                                                                                                         |   |
| Overlap                                                                                                                                                                                                                      | _ |

Maximum print area: 168mmL x 264.6mmH

Actual print size: