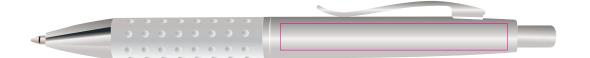

Maximum print area: 60mmL x 7mmH Actual print size:

Maximum print area: 27mmL x 14mmH Actual print size: