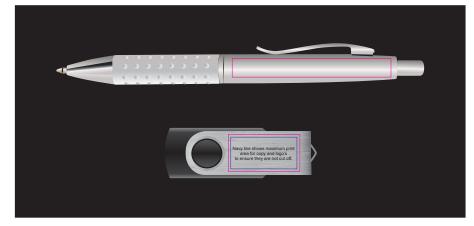

#### **BELOW IS 70% OF ACTUAL SIZE**

Example of the product inside the black gift box

Maximum print area: 60mmL x 7mmH Actual print size:

Maximum print area: 27mmL x 14mmH Actual print size:

### Example of the product inside the black gift box