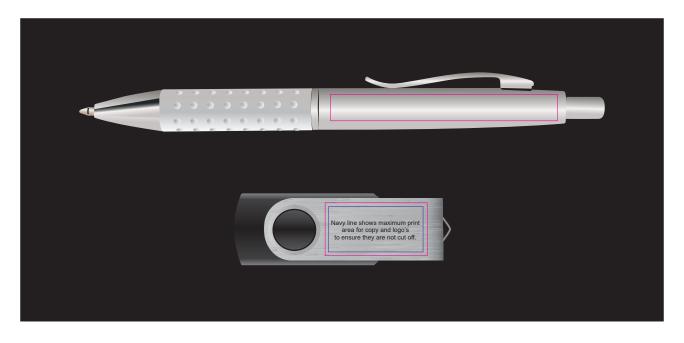

Maximum print area: 60mmL x 7mmH Actual print size:

Maximum print area: 27mmL x 14mmH Actual print size: