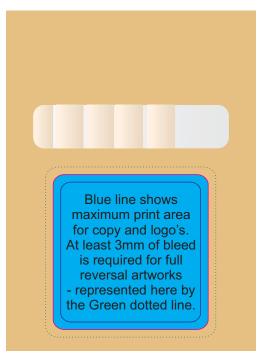

## : Standard Label

LABEL NOTE:

Labels are applied by hand and although the greatest care is taken label positioning cannot be guaranteed across the entire order. They are digitally printed in CMYK. If pantone colour matching is important we require you to provide specific PMS colours, and we will produce closest CMYK colour match possible (to CP equivalent of coated pantone colours - perfect colour match not guaranteed). Vector art is required for colour matching. We are unable to edit colours in rasterized images. Print colours may be altered in appearance if placed on a strong colour background. Design position cannot be guaranteed across the entire order, some movement does occur during printing

Maximum label size: 41mmL x 41mmH Actual print size: Printed on white label. Pink border shows max label size and is not printed

| INTERNAL USE ONLY |           |          |          |    |               | INT:      |
|-------------------|-----------|----------|----------|----|---------------|-----------|
| QC Code:          | New Pte # | Info:    |          | Q: | Ctns:         | _Wt(kg):  |
| PP:               | Prt Int:  | Prep:    |          | S: | D:            |           |
| Rpt Ord:          | Rpt Pte # | Cat:     |          | E: | Ctns:         | _ Wt(kg): |
| Splt: Y/N         | Mach:     | U/P Int: | R/P Int: | R: | D:            | _         |
| Courier:          |           |          |          |    | Total Wt(kg): |           |