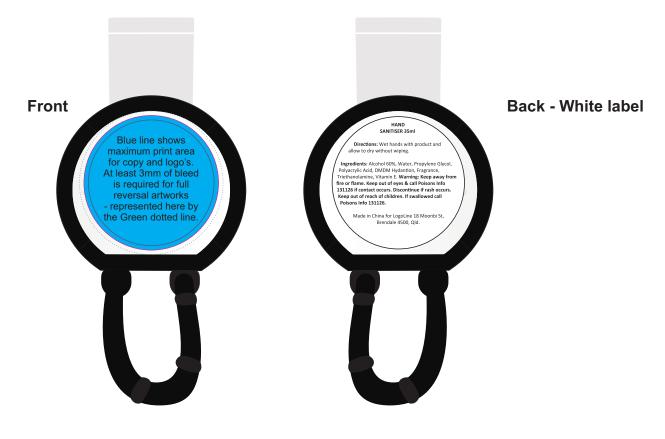

## LABEL NOTE:

Labels are applied by hand and although the greatest care is taken label positioning cannot be guaranteed across the entire order. They are digitally printed in CMYK. If pantone colour matching is important we require you to provide specific PMS colours, and we will produce closest CMYK colour match possible (to CP equivalent of coated pantone colours - perfect colour match not guaranteed). Vector art is required for colour matching. We are unable to edit colours in rasterized images. Print colours may be altered in appearance if placed on a strong colour background. Design position cannot be guaranteed across the entire order, some movement does occur during printing

Maximum label size: 35mm Diameter Actual print size: Printed on white label. Pink border shows max label size and is not printed

| INTERNAL USE ONLY |           |          |          |      |               | INT:    |
|-------------------|-----------|----------|----------|------|---------------|---------|
| QC Code:          | New Pte # | Info:    |          | Q:   | Ctns:         | Wt(kg): |
| PP:               | Prt Int:  | Prep:    |          | S:   | D:            |         |
| Rpt Ord:          | Rpt Pte # | Cat:     |          | E:   | Ctns:         | Wt(kg): |
| Splt: Y/N         | Mach:     | U/P Int: | R/P Int: | _ R: | D:            |         |
| Courier:          |           |          |          |      | Total Wt(kg): |         |