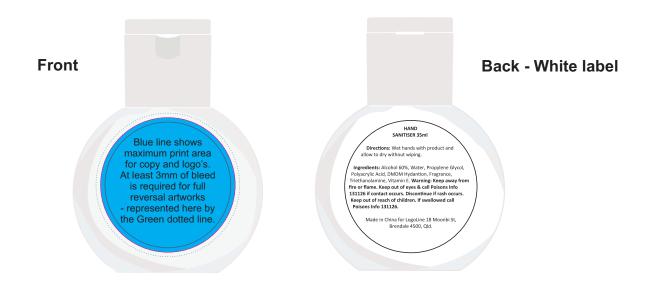

## LABEL NOTE:

Labels are applied by hand and although the greatest care is taken label positioning cannot be guaranteed across the entire order. They are digitally printed in CMYK. If pantone colour matching is important we require you to provide specific PMS colours, and we will produce closest CMYK colour match possible (to CP equivalent of coated pantone colours - perfect colour match not guaranteed). Vector art is required for colour matching. We are unable to edit colours in rasterized images. Print colours may be altered in appearance if placed on a strong colour background. Design position cannot be guaranteed across the entire order, some movement does occur during printing

Maximum label size: 35mm Diameter Actual print size: Printed on white label. Pink border shows max label size and is not printed

| INTERNAL USE ONLY |           |          |          |    |               | INT:      |
|-------------------|-----------|----------|----------|----|---------------|-----------|
| QC Code:          | New Pte # | Info:    |          | Q: | Ctns:         | Wt(kg):   |
| PP:               | Prt Int:  | Prep:    |          | S: | D:            |           |
| Rpt Ord:          | Rpt Pte # | Cat:     |          | E: | Ctns:         | _ Wt(kg): |
| Splt: Y/N         | Mach:     | U/P Int: | R/P Int: | R: | D:            |           |
| Courier:          |           |          |          |    | Total Wt(kg): |           |