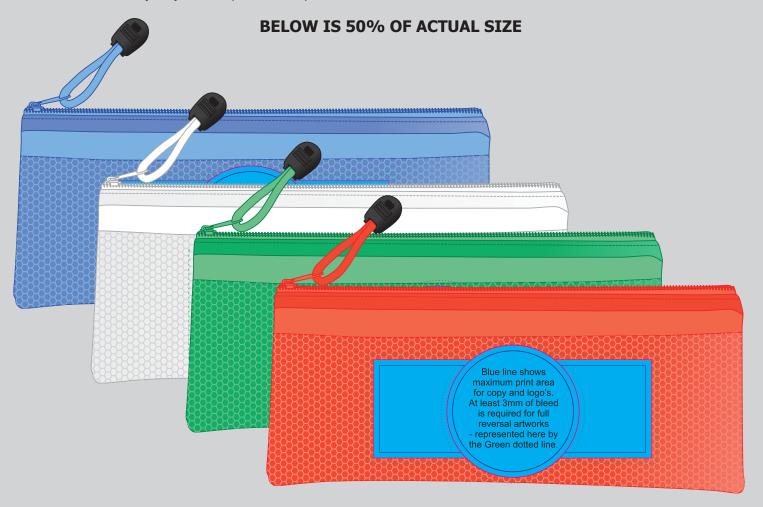

Order #
Proof #1
Date 00/00/00

Product Code : LL7023

**Print Colour** 

Description : PVC Pencil Case/Orgainser with Zipper & Mesh Divider

Item Colour/s : Blue, Clear, Green, Red

Quantity : Decoration Type : Standard Label

## ITEM SIZE AND COLOUR VARIATION

The measurements of this item are subject to change. If exact size is important please request a sample. PVC colours may vary from shipment to shipment.