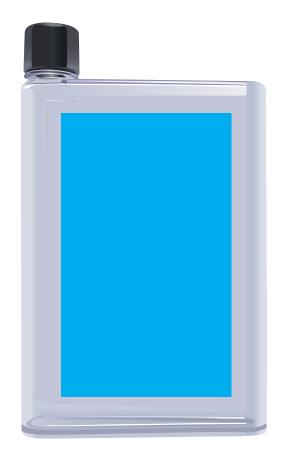

**Product Code** : LL6968

: Transparent Flat Drink Bottle - 500ml **Description** 

**Item Colour/s** : Clear/Black

Quantity

**Decoration Type Print Colour** 

: Digital Direct (Bottle) + Standard Label (Box)

## **BELOW IS 50% OF ACTUAL SIZE**

Maximum print area: 90mmL x 150mmH Actual print size:

| totaai piiitt 3i20 | <b>.</b>  | PLEASE SEE NEXT PAGE. |          |    |               |           |
|--------------------|-----------|-----------------------|----------|----|---------------|-----------|
| INTERNAL US        | E ONLY    |                       |          |    |               | INT:      |
| QC Code:           | New Pte # | Info:                 |          | Q: | Ctns:         | _Wt(kg):  |
| PP:                | Prt Int:  | Prep:                 |          | S: | D:            |           |
| Rpt Ord:           | Rpt Pte # | Cat:                  |          | E: | Ctns:         | _ Wt(kg): |
| Splt: Y/N          | Mach:     | U/P Int:              | R/P Int: | R: | D:            |           |
| Courier:           |           |                       |          |    | Total Wt(kg): |           |

Maximum print area: 90mmL x 150mmH Actual print size: