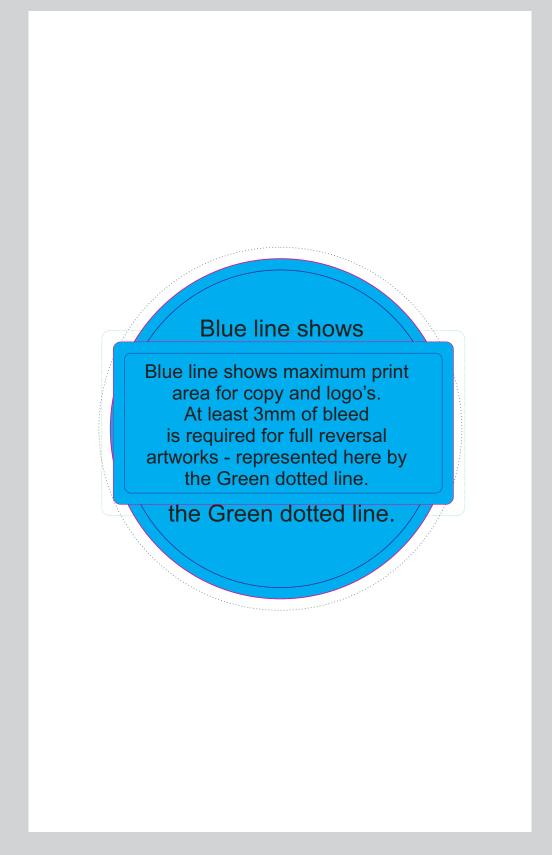

# WHITE INDIVIDUAL GIFT BOX

Maximum label size: 90mm Diameter or 90mmL x 43mmH

Actual print size: Printed on white label.

Pink border shows max label size and is not printed