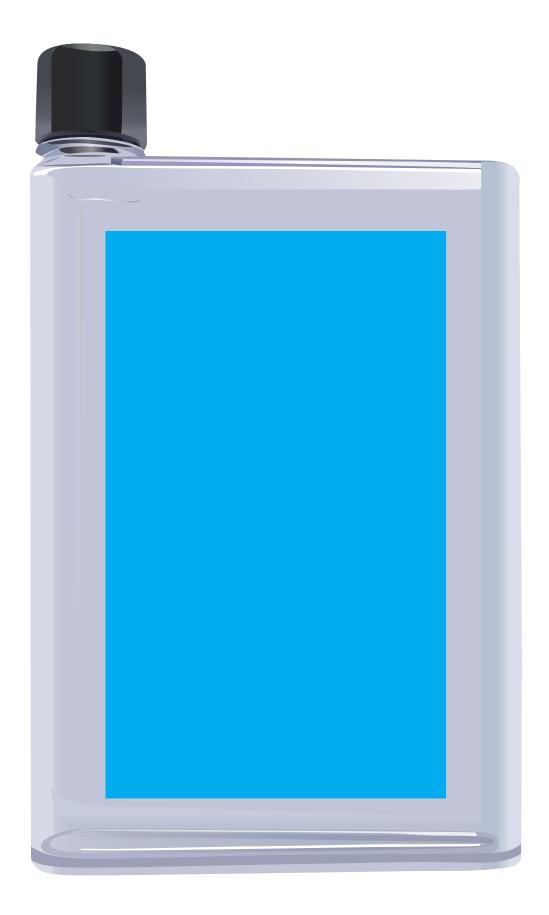

Order #
Proof #1
Date 00/00/00

Product Code : LL6968

Description : Transparent Flat Drink Bottle - 500ml

Item Colour/s : Clear/Black

Quantity :

**Decoration Type** 

**Print Colour** 

: Screen (Bottle) + Standard Label (Box)

#### **BELOW IS 50% OF ACTUAL SIZE**

Maximum print area: 90mmL x 150mmH

Actual print size:

Maximum print area: 90mmL x 150mmH Actual print size: