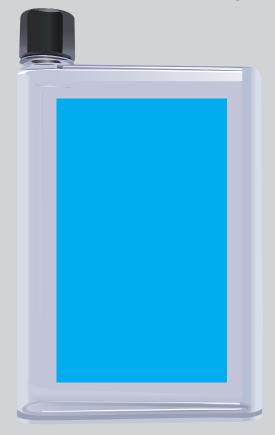

## **BELOW IS 50% OF ACTUAL SIZE**

Maximum print area: 90mmL x 150mmH Actual print size:

| totaai piiitt 3i20 | <b>.</b>  | PLEASE SEE NEXT PAGE. |          |    |               |           |
|--------------------|-----------|-----------------------|----------|----|---------------|-----------|
| INTERNAL US        | E ONLY    |                       |          |    |               | INT:      |
| QC Code:           | New Pte # | Info:                 |          | Q: | Ctns:         | _Wt(kg):  |
| PP:                | Prt Int:  | Prep:                 |          | S: | D:            |           |
| Rpt Ord:           | Rpt Pte # | Cat:                  |          | E: | Ctns:         | _ Wt(kg): |
| Splt: Y/N          | Mach:     | U/P Int:              | R/P Int: | R: | D:            |           |
| Courier:           |           |                       |          |    | Total Wt(kg): |           |

Maximum print area: 90mmL x 150mmH Actual print size: