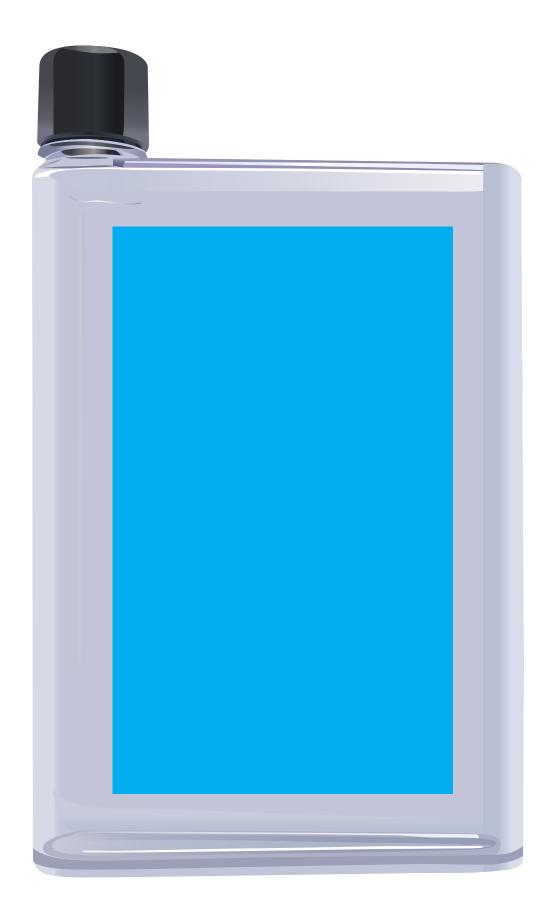

#### **BELOW IS 50% OF ACTUAL SIZE**

Maximum print area: 90mmL x 150mmH

Actual print size:

Maximum print area: 90mmL x 150mmH Actual print size: