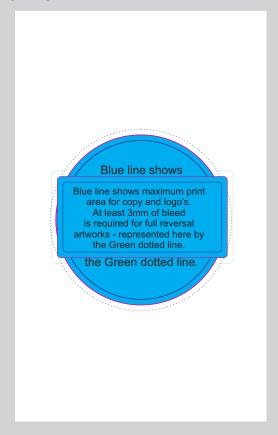

# WHITE INDIVIDUAL GIFT BOX

Maximum label size: 90mm Diameter or 90mmL x 43mmH

Actual print size: Printed on white label.

Pink border shows max label size and is not printed