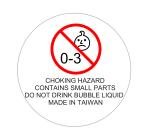

Warning label pre-applied to base of item

| INTERNAL USE ONLY |           |          |          |    |               | INT:    |
|-------------------|-----------|----------|----------|----|---------------|---------|
| QC Code:          | New Pte # | Info:    |          | Q: | Ctns:         | Wt(kg): |
| PP:               | Prt Int:  | Prep:    |          | S: | D:            |         |
| Rpt Ord:          | Rpt Pte # | Cat:     |          | E: | Ctns:         | Wt(kg): |
| Splt: Y/N         | Mach:     | U/P Int: | R/P Int: | R: | D:            |         |
| Courier:          |           |          |          |    | Total Wt(kg): |         |