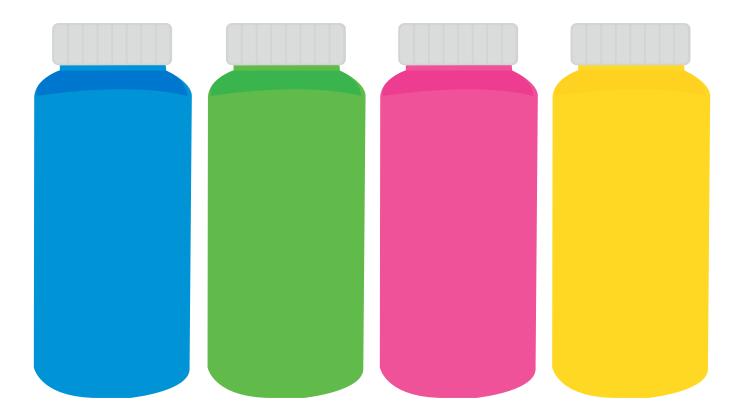

Order # Proof #1 Date 00/00/00

Product Code : LL653

Description : Assorted Colour Bubbles in Bottles

Item Colour/s : Assorted

Quantity :

**Decoration Type: Undecorated** 

## **IMPORTANT**

ASSORTMENT OF BOTTLE COLOURS MAY VARY BETWEEN SHIPMENTS.
WAND ON NEW STOCK IS WHITE AND MAY NOT BE ATTACHED TO LID
AS PER PREVIOUS SHIPMENT. PLEASE REQUEST IMAGES/SAMPLES PRIOR TO PRODUCTION.