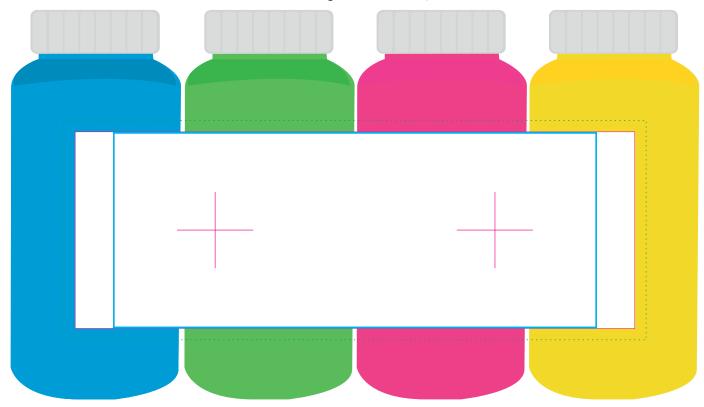

Blue outline is the maximum print area for text and logo's.
Pink line represents maximum print area for full reversals.

3mm bleed is represented by the green line and is required for full reversals.

Crosses represent opposite positions.

Maximum label size: 148mmL x 52mmH

Actual print size: Printed on white label.

Pink border shows max label size and is not printed

Warning label pre-applied to base of item

| INTERNAL USE ONLY |           |          |          |    |               | INT:                 |
|-------------------|-----------|----------|----------|----|---------------|----------------------|
| QC Code:          | New Pte # | Info:    |          | Q: | Ctns:         | Wt <sub>(kg)</sub> : |
| PP:               | Prt Int:  | Prep:    |          | S: | D:            |                      |
| Rpt Ord:          | Rpt Pte # | Cat:     |          | E: | Ctns:         | Wt(kg):              |
| Splt: Y/N         | Mach:     | U/P Int: | R/P Int: | R: | D:            |                      |
| Courier:          |           |          |          |    | Total Wt(kg): |                      |