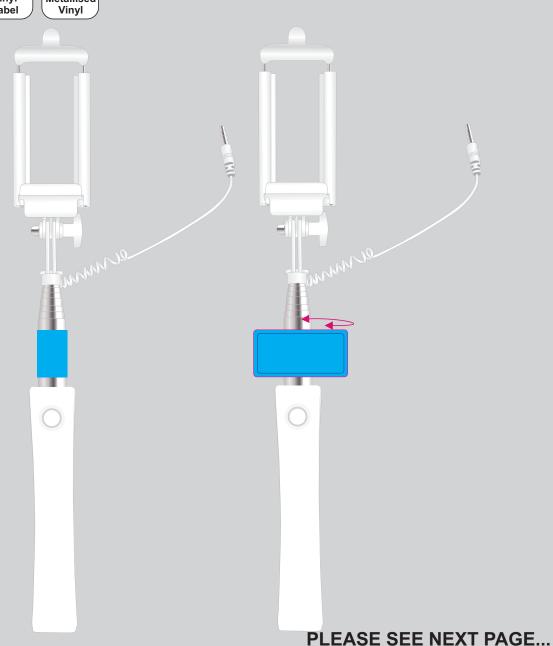

## : LL6511 : Compact Wired Selfie Stick : Silver/White

## : 4CP Deluxe Silver Metallised or White Vinyl Label

Item shown @ 50% of actual size. See over page for full size.