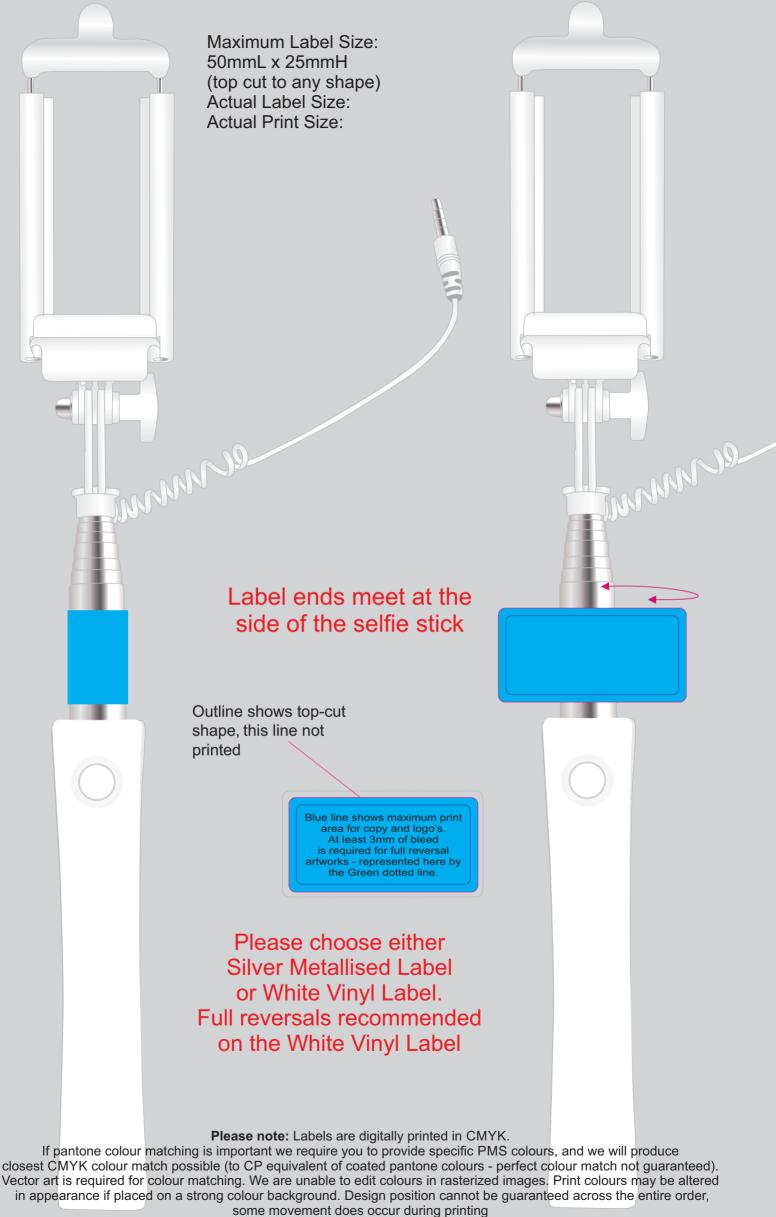

## : 4CP Deluxe Silver Metallised or White Vinyl Label

Item shown @ 50% of actual size. See over page for full size.

## Ctns:\_\_\_\_\_Wt(kg):\_\_\_\_ New Pte # QC Code: Q: Info: PP: Prt Int: S: D: Prep: Rpt Ord: Rpt Pte #\_ Ctns: E: Wt(kg): Cat: Splt: Y/N Mach: U/P Int: R/P Int: R: D: Total Wt(kg): Courier:

**Important:** Labels are applied by hand and although the greatest care is taken label positioning cannot be guaranteed across the entire order.