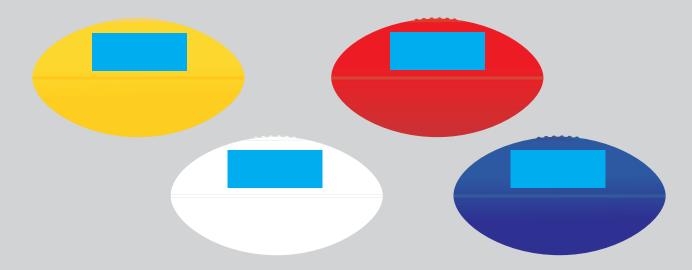

Product Code : LL645

Description : Australian Football Stress Reliever

Item Colour/s : Blue, Red, White, Yellow

Quantity :

Decoration Type Print Colour

## **BELOW IS 50% OF ACTUAL SIZE**

Maximum print area: 50mmL x 20mmH

Actual print size:

Maximum print area: 50mmL x 20mmH Actual print size: