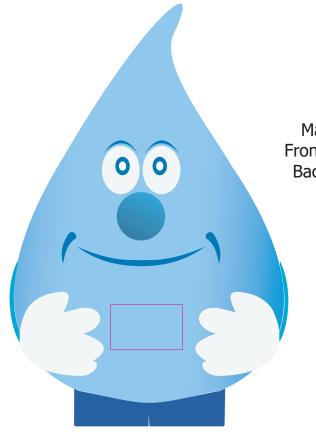

Maximum print area: Front - 19mmL x 12mmH Back - 30mm Diameter Actual print size:

| INTERNAL US | E ONLY    |          |          |    |               | INT:    |
|-------------|-----------|----------|----------|----|---------------|---------|
| QC Code:    | New Pte # | Info:    |          | Q: | Ctns:         | Wt(kg): |
| PP:         | Prt Int:  | Prep:    |          | S: | D:            |         |
| Rpt Ord:    | Rpt Pte # | Cat:     |          | E: | Ctns:         | Wt(kg): |
| Splt: Y/N   | Mach:     | U/P Int: | R/P Int: | R: | D:            |         |
| Courier:    |           |          |          |    | Total Wt(kg): |         |