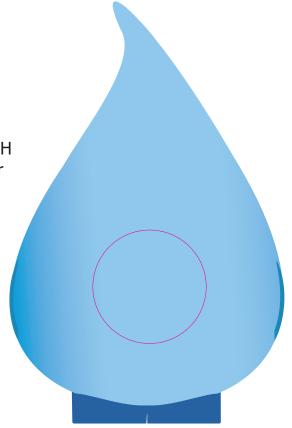

Maximum print area: Front - 19mmL x 12mmH Back - 30mm Diameter Actual print size:

| INTERNAL US | E ONLY    |          |          |    |               | INT:    |
|-------------|-----------|----------|----------|----|---------------|---------|
| QC Code:    | New Pte # | Info:    |          | Q: | Ctns:         | Wt(kg): |
| PP:         | Prt Int:  | Prep:    |          | S: | D:            |         |
| Rpt Ord:    | Rpt Pte # | Cat:     |          | E: | Ctns:         | Wt(kg): |
| Splt: Y/N   | Mach:     | U/P Int: | R/P Int: | R: | D:            |         |
| Courier:    |           |          |          |    | Total Wt(kg): |         |