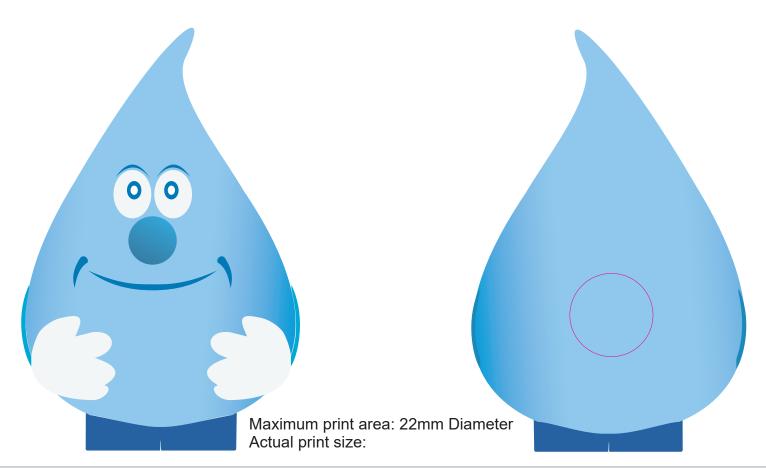

## ARTWORK FOR APPROVAL

IMPORTANT: This drawing is for approximate print positional purposes only. It is not intended to be an exact scale or detailed representation of the product. Colour proofs are to be used as a guide only and not a true representation of true product or print colour. If item colours are important, order a sample from our current shipment.

Order #
Proof #1
Date 00/00/00

Product Code : LL617

Description : Water Drop Stress Reliever

Item Colour/s : Blue/White

Quantity :

Decoration Type Print Colour

: Digital Direct