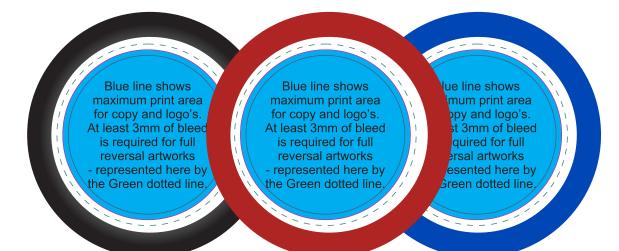

Maximum label size: 45mm Diameter Actual print size: Printed on white label. Pink border shows max label size and is not printed

| INTERNAL USE ONLY |           |          |          |    |               | INT:      |
|-------------------|-----------|----------|----------|----|---------------|-----------|
| QC Code:          | New Pte # | Info:    |          | Q: | Ctns:         | _Wt(kg):  |
| PP:               | Prt Int:  | Prep:    |          | S: | D:            |           |
| Rpt Ord:          | Rpt Pte # | Cat:     |          | E: | Ctns:         | _ Wt(kg): |
| Splt: Y/N         | Mach:     | U/P Int: | R/P Int: | R: | D:            |           |
| Courier:          |           |          |          |    | Total Wt(kg): |           |