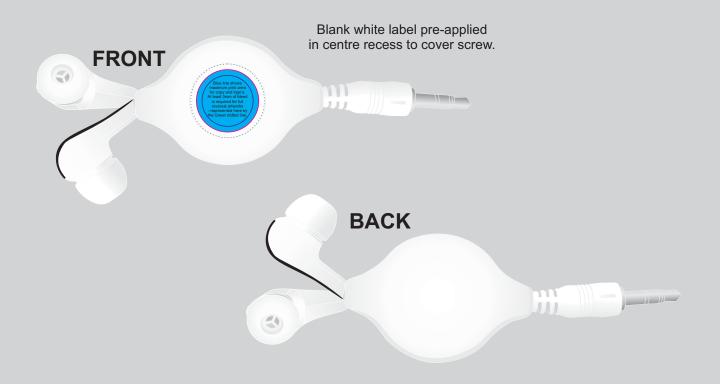

Order #
Proof #1
Date 00/00/00

Product Code : LL6151

Description : Zen Retractable Earbuds/Headphones

Item Colour/s : White/Black

Quantity :
Decoration Type : Standard Label

**Decoration Type Print Colour** 

## LABEL NOTE:

Maximum label size: 16.5mm Diameter

Actual print size: Printed on white label.

Pink border shows max label size and is not printed

| INTERNAL US | E ONLY    |          |          |    |              | INT:    |
|-------------|-----------|----------|----------|----|--------------|---------|
| QC Code:    | New Pte # | Info:    |          | Q: | Ctns:        | Wt(kg): |
| PP:         | Prt Int:  | Prep:    |          | S: | D:           |         |
| Rpt Ord:    | Rpt Pte # | Cat:     |          | E: | Ctns:        | Wt(kg): |
| Splt: Y/N   | Mach:     | U/P Int: | R/P Int: | R: | D:           |         |
| Courier:    |           |          |          |    | Total Wt(kg) |         |